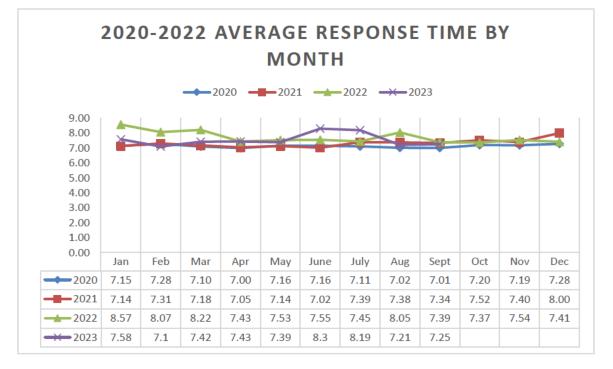

# XI. DEPARTMENT REPORTS

| ITEM                                                                             | Page(s) | RESPONSIBLE         | OUTCOME                        |
|----------------------------------------------------------------------------------|---------|---------------------|--------------------------------|
| <ol> <li>Chief/Safety/Training Reports</li> <li>Commissioner Meetings</li> </ol> | 24-43   | Chief Smith<br>BOFC | Informational<br>Informational |