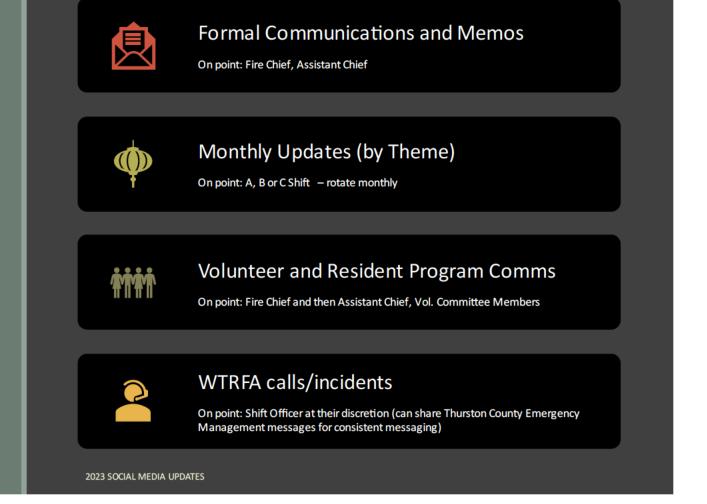

ly recruit, engage and identify volunteers interested in being responders (fire and EMT candidates) for WTRFA that can participate in Recruit Academy 2023-1 (3 potential recruits to enroll) 2023-2 and 2024-1.

B. Begin targeted outreach aimed at community members, local high school seniors/graduates and possibly New Market students.

C. Adopt a decentralized project model (all hands-on deck) to include Volunteer Committee members, Volunteer Advisory Board (VAB) members, Fire Chief, Training Officer and Career Mentors.

D. At the same time, the Fire Chief will lead efforts to update and refresh the agency's volunteer model and policies (scheduling, stipends/reimbursement), hourly requirements, and begin to explore additional programs for launch in 2024+.





# Social Media Communications









LINK: SOCIAL MEDIA PREPAREDNESS TOOLKITS | READY.GOV



P.O. Box 879 Rochester WA 98579 360.273.5582 THURSTON COUNTY FIRE PROTECTION DISTRICT'S 1 & 11

WEST THURSTON FIRE RESCUE

"Serving Better Together"



10828 Littlerock Rd SW Olympia WA 98512 360.352.1614

To: Chief R. Smith From: Lt. Joel Swecker- Safety Officer Subject: August 2023 Safety Report Date: 09/29/2023 CC: 2023 Safety File

Chief Smith,

The following report is a recap of September's safety topics, concerns, reported accident/injuries/ near misses, and completed tasks/assignments.

## Accident/Injury Reports-

1. 9/2/23 – (#23-07) Accident/Damage Aid 1-2 (App#76) following maneuver around the logging downhill road corner (over 100-degree turn) causing damage to rear bumper during response to EMS incident. Investiga