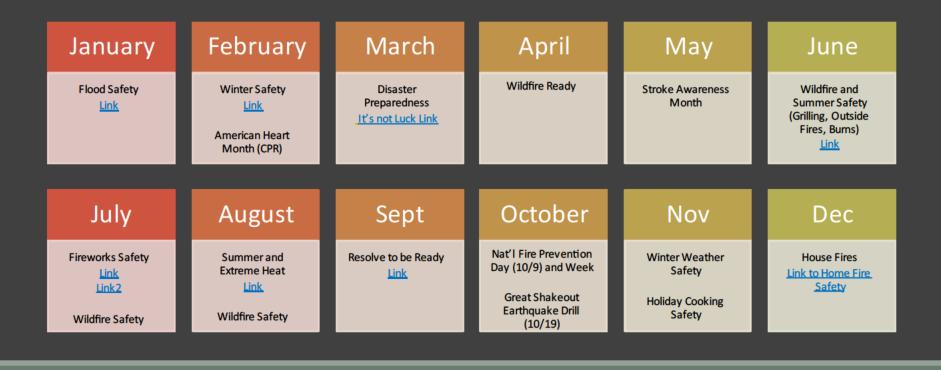

ruit, engage and identify volunteers interested in being responders (fire and EMT candidates) for WTRFA that can participate in Recruit Academy 2023-1 (3 potential recruits to enroll) 2023-2 and 2024-1.

B. Begin targeted outreach aimed at community members, local high school seniors/graduates and possibly New Market students.

C. Adopt a decentralized project model (all hands-on deck) to include Volunteer Committee members, Volunteer Advisory Board (VAB) members, Fire Chief, Training Officer and Career Mentors.

D. At the same time, the Fire Chief will lead efforts to update and refresh the agency's volunteer model and policies (scheduling, stipends/reimbursement), hourly requirements, and begin to explore additional programs for launch in 2024+.





# Social Media Communications









LINK: SOCIAL MEDIA PREPAREDNESS TOOLKITS | READY.GOV



P.O. Box 879 Rochester WA 98579 360.273.5582 THURSTON COUNTY FIRE PROTECTION DISTRICT'S 1 & 11

WEST THURSTON FIRE RESCUE

"Serving Better Together"



10828 Littlerock Rd SW Olympia WA 98512 360.352.1614

To: Chief R. Smith From: Lt. Joel Swecker- Safety Officer Subject: August 2023 Safety Report Date: 09/29/2023 CC: 2023 Safety File

Chief Smith,

The following report is a recap of September's safety topics, concerns, reported accident/injuries/ near misses, and completed tasks/assignments.

## Accident/Injury Reports-

1. 9/2/23 – (#23-07) Accident/Damage Aid 1-2 (App#76) following maneuver around the logging downhill road corner (over 100-degree turn) causing damage to rear bumper during response to EMS incident. Investigated an