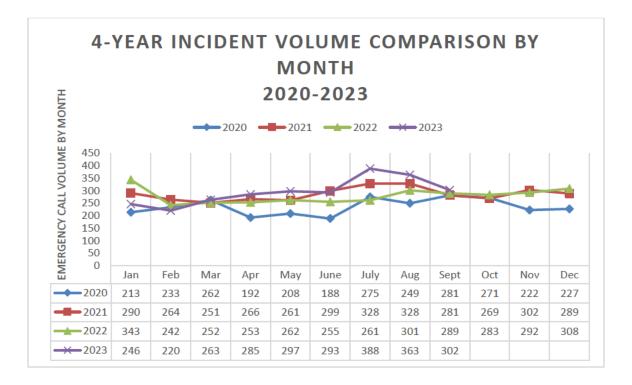

# XI. DEPARTMENT REPORTS

| ITEM                                                                             | Page(s) | RESPONSIBLE         | OUTCOME                        |
|----------------------------------------------------------------------------------|---------|---------------------|--------------------------------|
| <ol> <li>Chief/Safety/Training Reports</li> <li>Commissioner Meetings</li> </ol> | 24-43   | Chief Smith<br>BOFC | Informational<br>Informational |