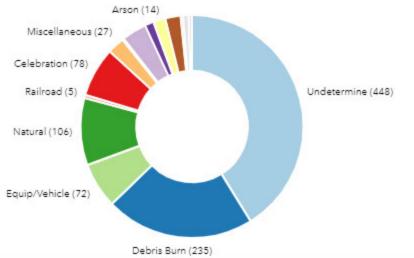

0 reimbursement request made - \$60,007.00 received)

- 9/2-9/3: Yellepit Fire/Benton County STL (Drake) B11 (Kaleiwahea) 1582 acres
- **9/17-9/22:** *Black Hills Fire/*Capitol Forest, WA T1-1 and T1-2 (Berryman, Lyon, Hoskison, and Stone rotating) –25 acres.

#### **Quick Washington State Snapshot:**

# E Summary

| Location | DNR<br>Responses | Response Acres<br>Burned | DNR<br>Fires | DNR Acres<br>Burned |
|----------|------------------|--------------------------|--------------|---------------------|
| Westside | 696              | 1,223 ас.                | 548          | 1,194 ac.           |
| Eastside | 956              | 127,175 ac.              | 540          | 107,488 ac.         |
| Totals   | 1,652            | 128,397 ac.              | 1,088        | 108,682 ac.         |









# **DNR Acres Burned by Month**



#### **Quick National Snapshot:**

 <u>https://www.nifc.gov/nicc-files/predictive/outlooks/monthly\_seasonal\_outlook.pdf</u> Significant fire activity generally decreased during September as the national preparedness level dropped from four to three September 7 and from three to two September 25. Rainfall at the end of August and beginning of September across northern California and the northern Intermountain West caused a step down in fire activity, and a season ending rain event along and west of the Cascades from northwest California through western Washington occurred the last week in September.





#### County Projects & Legislative Impacts and Other Activities/Meetings:



- 9/4- DNR Wildfire Situation Briefing (Teams Meeting) 11:00am-11:30a