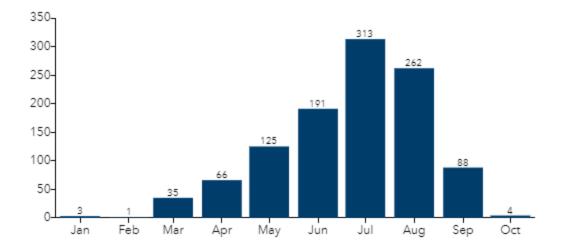

imbursement request made - \$60,007.00 received)

- 9/2-9/3: Yellepit Fire/Benton County STL (Drake) B11 (Kaleiwahea) 1582 acres
- **9/17-9/22:** *Black Hills Fire/*Capitol Forest, WA T1-1 and T1-2 (Berryman, Lyon, Hoskison, and Stone rotating) –25 acres.

#### **Quick Washington State Snapshot:**

# E Summary

| Location | DNR<br>Responses | Response Acres<br>Burned | DNR<br>Fires | DNR Acres<br>Burned |
|----------|------------------|--------------------------|--------------|---------------------|
| Westside | 696              | 1,223 ас.                | 548          | 1,194 ac.           |
| Eastside | 956              | 127,175 ac.              | 540          | 107,488 ac.         |
| Totals   | 1,652            | 128,397 ac.              | 1,088        | 108,682 ac.         |









# **DNR Acres Burned by Month**



#### **Quick National Snapshot:**

 <u>https://www.nifc.gov/nicc-files/predictive/outlooks/monthly\_seasonal\_outlook.pdf</u> Significant fire activity generally decreased during September as the national preparedness level dropped from four to three September 7 and from three to two September 25. Rainfall at the end of August and beginning of September across northern California and the northern Intermountain West caused a step down in fire activity, and a season ending rain event along and west of the Cascades from northwest California through western Washington occurred the last week in September.





#### County Projects & Legislative Impacts and Other Activities/Meetings:



- 9/4- DNR Wildfire Situation Briefing (Teams Meeting) 11:00am-11:30am
-