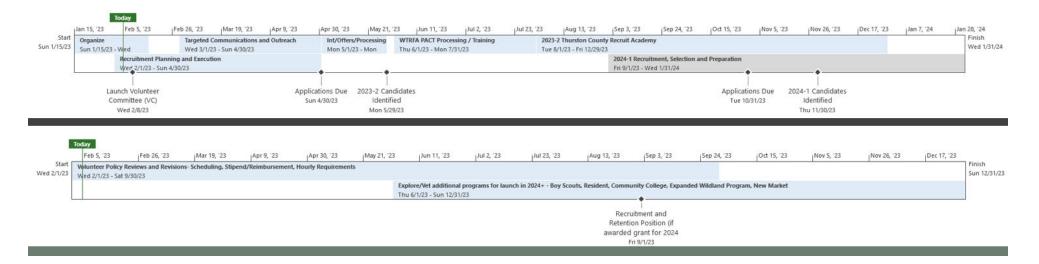

line and Key Milestones:

A. Actively recruit, engage and identify volunteers interested in being responders (fire and EMT candidates) for WTRFA that can participate in Recruit Academy 2023-1 (3 potential recruits to enroll) 2023-2 and 2024-1.

B. Begin targeted outreach aimed at community members, local high school seniors/graduates and possibly New Market students.

C. Adopt a decentralized project model (all hands-on deck) to include Volunteer Committee members, Volunteer Advisory Board (VAB) members, Fire Chief, Training Officer and Career Mentors.

D. At the same time, the Fire Chief will lead efforts to update and refresh the agency's volunteer model and policies (scheduling, stipends/reimbursement), hourly requirements, and begin to explore additional programs for launch in 2024+.





# Social Media Communications









LINK: SOCIAL MEDIA PREPAREDNESS TOOLKITS | READY.GOV



P.O. Box 879 Rochester WA 98579 360.273.5582 THURSTON COUNTY FIRE PROTECTION DISTRICT'S 1 & 11

WEST THURSTON FIRE RESCUE

"Serving Better Together"



10828 Littlerock Rd SW Olympia WA 98512 360.352.1614

To: Chief R. Smith From: Lt. Joel Swecker- Safety Officer Subject: August 2023 Safety Report Date: 09/29/2023 CC: 2023 Safety File

Chief Smith,

The following report is a recap of September's safety topics, concerns, reported accident/injuries/ near misses, and completed tasks/assignments.

## Accident/Injury Reports-

1. 9/2/23 – (#23-07) Accident/Damage Aid 1-2 (App#76) following maneuver around the logging downhill road corner (over 100-degree turn) causing damage to rear bumper during