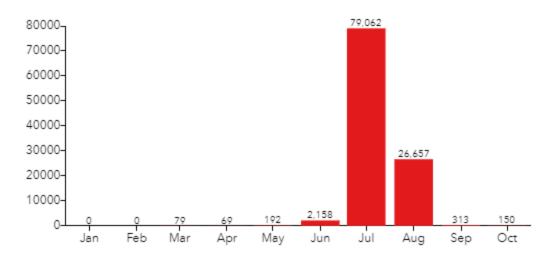

.00 received)

- 9/2-9/3: Yellepit Fire/Benton County STL (Drake) B11 (Kaleiwahea) 1582 acres
- **9/17-9/22:** *Black Hills Fire/*Capitol Forest, WA T1-1 and T1-2 (Berryman, Lyon, Hoskison, and Stone rotating) –25 acres.

#### **Quick Washington State Snapshot:**

# E Summary

| Location | DNR<br>Responses | Response Acres<br>Burned | DNR<br>Fires | DNR Acres<br>Burned |
|----------|------------------|--------------------------|--------------|---------------------|
| Westside | 696              | 1,223 ас.                | 548          | 1,194 ac.           |
| Eastside | 956              | 127,175 ac.              | 540          | 107,488 ac.         |
| Totals   | 1,652            | 128,397 ac.              | 1,088        | 108,682 ac.         |









# **DNR Acres Burned by Month**



#### **Quick National Snapshot:**

 <u>https://www.nifc.gov/nicc-files/predictive/outlooks/monthly\_seasonal\_outlook.pdf</u> Significant fire activity generally decreased during September as the national preparedness level dropped from four to three September 7 and from three to two September 25. Rainfall at the end of August and beginning of September across northern California and the northern Intermountain West caused a step down in fire activity, and a season ending rain event along and west of the Cascades from northwest California through western Washington occurred the last week in September.





#### County Projects & Legislative Impacts and Other Activities/Meetings:



- 9/4- DNR Wildfire Situation Briefing (Teams Meeting) 11:00am-11:30am
- 9/7 Volunteer Firefighter Interview