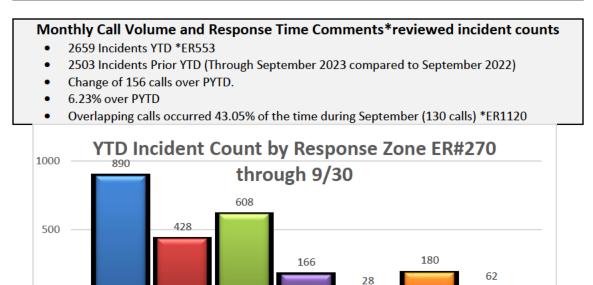

# XII. GOOD OF THE ORDER:

XIII. Adjournment

|                                                                                                                                                                                                                                                                                                                                        | uthority                                                                                                                                                                                                                                                                                                        | 10/                                                                                                                                                                 | 09/2023                                                                                                                                                                                                                                                                                                                                                                                                                                                                                                                                                                                                                                                                                                                                                                                                                                                                                                                                                                                                                                                                                                                                                                                                                                                                                                                      | To                                                                                                                                                                      | 10/00/                                                                                                                                                                                                                                            | 2002                                                                                                                                                                                                                                                                                                                                                                                                                                                                                                                                                                                                                                                                                                                                                                                                                                                                                                                                                                                                                                                                                                                                                                                                                                                                                                                                                                                                                                                                                                                                                                                                                                                                                                                                                                                                                                                                                                                                                                                                                                                                                                                                                                                                                                                                                                                                                                                                                                                                                                                                                                                                                                                                                                                                                                                                                                                      | Time:                                                                                                                                                                                            |                                                                                                                           | 13:15:49                                                                                  | Date:<br>Page: | 10/11/202                                                                                                                                                                                               |
|----------------------------------------------------------------------------------------------------------------------------------------------------------------------------------------------------------------------------------------------------------------------------------------------------------------------------------------|-----------------------------------------------------------------------------------------------------------------------------------------------------------------------------------------------------------------------------------------------------------------------------------------------------------------|---------------------------------------------------------------------------------------------------------------------------------------------------------------------|------------------------------------------------------------------------------------------------------------------------------------------------------------------------------------------------------------------------------------------------------------------------------------------------------------------------------------------------------------------------------------------------------------------------------------------------------------------------------------------------------------------------------------------------------------------------------------------------------------------------------------------------------------------------------------------------------------------------------------------------------------------------------------------------------------------------------------------------------------------------------------------------------------------------------------------------------------------------------------------------------------------------------------------------------------------------------------------------------------------------------------------------------------------------------------------------------------------------------------------------------------------------------------------------------------------------------|-------------------------------------------------------------------------------------------------------------------------------------------------------------------------|---------------------------------------------------------------------------------------------------------------------------------------------------------------------------------------------------------------------------------------------------|-----------------------------------------------------------------------------------------------------------------------------------------------------------------------------------------------------------------------------------------------------------------------------------------------------------------------------------------------------------------------------------------------------------------------------------------------------------------------------------------------------------------------------------------------------------------------------------------------------------------------------------------------------------------------------------------------------------------------------------------------------------------------------------------------------------------------------------------------------------------------------------------------------------------------------------------------------------------------------------------------------------------------------------------------------------------------------------------------------------------------------------------------------------------------------------------------------------------------------------------------------------------------------------------------------------------------------------------------------------------------------------------------------------------------------------------------------------------------------------------------------------------------------------------------------------------------------------------------------------------------------------------------------------------------------------------------------------------------------------------------------------------------------------------------------------------------------------------------------------------------------------------------------------------------------------------------------------------------------------------------------------------------------------------------------------------------------------------------------------------------------------------------------------------------------------------------------------------------------------------------------------------------------------------------------------------------------------------------------------------------------------------------------------------------------------------------------------------------------------------------------------------------------------------------------------------------------------------------------------------------------------------------------------------------------------------------------------------------------------------------------------------------------------------------------------------------------------------------------------|--------------------------------------------------------------------------------------------------------------------------------------------------------------------------------------------------|---------------------------------------------------------------------------------------------------------------------------|-------------------------------------------------------------------------------------------|----------------|---------------------------------------------------------------------------------------------------------------------------------------------------------------------------------------------------------|
| Voucher Claimant                                                                                                                                                                                                                                                                                                                       |                                                                                                                                                                                                                                                                                                                 | roy<br>Frans                                                                                                                                                        |                                                                                                                                                                                                                                                                                                                                                                                                                                                                                                                                                                                                                                                                                                                                                                                                                                                                                                                                                                                                                                                                                                                                                                                                                                                                                                                              | ate                                                                                                                                                                     | Туре                                                                                                                                                                                                                                              | Acc                                                                                                                                                                                                                                                                                                                                                                                                                                                                                                                                                                                                                                                                                                                                                                                                                                                                                                                                                                                                                                                                                                                                                                                                                                                                                                                                                                                                                                                                                                                                                                                                                                                                                                                                                                                                                                                                                                                                                                                                                                                                                                                                                                                                                                                                                                                                                                                                                                                                                                                                                                                                                                                                                                                                                                                                                                                       | + #                                                                                                                                                                                              | Amount                                                                                                                    | Memo                                                                                      | raye.          |                                                                                                                                                                                                         |
|                                                                                                                                                                                                                                                                                                                                        |                                                                                                                                                                                                                                                                                                                 |                                                                                                                                                                     |                                                                                                                                                                                                                                                                                                                                                                                                                                                                                                                                                                                                                                                                                                                                                                                                                                                                                                                                                                                                                                                                                                                                                                                                                                                                                                                              |                                                                                                                                                                         |                                                                                                                                                                                                                                                   |                                                                                                                                                                                                                                                                                                                                                                                                                                                                                                                                                                                                                                                                                                                                                                                                                                                                                                                                                                                                                                                                                                                                                                                                                                                                                                                                                                                                                                                                                                                                                                                                                                                                                                                                                                                                                                                                                                                                                                                                                                                                                                                                                                                                                                                                                                                                                                                                                                                                                                                                                                                                                                                                                                                                                                                                                                                           |                                                                                                                                                                                                  |                                                                                                                           | Wiellio                                                                                   |                |                                                                                                                                                                                                         |
| 231001001 1st Security Bank                                                                                                                                                                                                                                                                                                            |                                                                                                                                                                                                                                                                                                                 | 1569                                                                                                                                                                | 10/09/20                                                                                                                                                                                                                                                                                                                                                                                                                                                                                                                                                                                                                                                                                                                                                                                                                                                                                                                                                                                                                                                                                                                                                                                                                                                                                                                     |                                                                                                                                                                         | Claims                                                                                                                                                                                                                                            | 67                                                                                                                                                                                                                                                                                                                                                                                                                                                                                                                                                                                                                                                                                                                                                                                                                                                                                                                                                                                                                                                                                                                                                                                                                                                                                                                                                                                                                                                                                                                                                                                                                                                                                                                                                                                                                                                                                                                                                                                                                                                                                                                                                                                                                                                                                                                                                                                                                                                                                                                                                                                                                                                                                                                                                                                                                                                        | 00                                                                                                                                                                                               | 215.03                                                                                                                    |                                                                                           |                |                                                                                                                                                                                                         |
|                                                                                                                                                                                                                                                                                                                                        | <b>Rcvd Date</b> 09/26/2023                                                                                                                                                                                                                                                                                     |                                                                                                                                                                     | e Date                                                                                                                                                                                                                                                                                                                                                                                                                                                                                                                                                                                                                                                                                                                                                                                                                                                                                                                                                                                                                                                                                                                                                                                                                                                                                                                       |                                                                                                                                                                         | <b>cription</b>                                                                                                                                                                                                                                   | laha                                                                                                                                                                                                                                                                                                                                                                                                                                                                                                                                                                                                                                                                                                                                                                                                                                                                                                                                                                                                                                                                                                                                                                                                                                                                                                                                                                                                                                                                                                                                                                                                                                                                                                                                                                                                                                                                                                                                                                                                                                                                                                                                                                                                                                                                                                                                                                                                                                                                                                                                                                                                                                                                                                                                                                                                                                                      |                                                                                                                                                                                                  |                                                                                                                           |                                                                                           |                | <b>Amount</b><br>86.65                                                                                                                                                                                  |
|                                                                                                                                                                                                                                                                                                                                        | 09/26/2023                                                                                                                                                                                                                                                                                                      |                                                                                                                                                                     |                                                                                                                                                                                                                                                                                                                                                                                                                                                                                                                                                                                                                                                                                                                                                                                                                                                                                                                                                                                                                                                                                                                                                                                                                                                                                                                              |                                                                                                                                                                         | Yellepit N<br>Yellepit N                                                                                                                                                                                                                          |                                                                                                                                                                                                                                                                                                                                                                                                                                                                                                                                                                                                                                                                                                                                                                                                                                                                                                                                                                                                                                                                                                                                                                                                                                                                                                                                                                                                                                                                                                                                                                                                                                                                                                                                                                                                                                                                                                                                                                                                                                                                                                                                                                                                                                                                                                                                                                                                                                                                                                                                                                                                                                                                                                                                                                                                                                                           |                                                                                                                                                                                                  |                                                                                                                           |                                                                                           |                | 34.94                                                                                                                                                                                                   |
|                                                                                                                                                                                                                                                                                                                                        | 09/26/2023                                                                                                                                                                                                                                                                                                      | -                                                                                                                                                                   | -                                                                                                                                                                                                                                                                                                                                                                                                                                                                                                                                                                                                                                                                                                                                                                                                                                                                                                                                                                                                                                                                                                                                                                                                                                                                                                                            |                                                                                                                                                                         | Yellepit N                                                                                                                                                                                                                                        |                                                                                                                                                                                                                                                                                                                                                                                                                                                                                                                                                                                                                                                                                                                                                                                                                                                                                                                                                                                                                                                                                                                                                                                                                                                                                                                                                                                                                                                                                                                                                                                                                                                                                                                                                                                                                                                                                                                                                                                                                                                                                                                                                                                                                                                                                                                                                                                                                                                                                                                                                                                                                                                                                                                                                                                                                                                           |                                                                                                                                                                                                  |                                                                                                                           |                                                                                           |                | 64.72                                                                                                                                                                                                   |
|                                                                                                                                                                                                                                                                                                                                        | 09/26/2023                                                                                                                                                                                                                                                                                                      |                                                                                                                                                                     |                                                                                                                                                                                                                                                                                                                                                                                                                                                                                                                                                                                                                                                                                                                                                                                                                                                                                                                                                                                                                                                                                                                                                                                                                                                                                                                              |                                                                                                                                                                         | Yellepit N                                                                                                                                                                                                                                        |                                                                                                                                                                                                                                                                                                                                                                                                                                                                                                                                                                                                                                                                                                                                                                                                                                                                                                                                                                                                                                                                                                                                                                                                                                                                                                                                                                                                                                                                                                                                                                                                                                                                                                                                                                                                                                                                                                                                                                                                                                                                                                                                                                                                                                                                                                                                                                                                                                                                                                                                                                                                                                                                                                                                                                                                                                                           |                                                                                                                                                                                                  |                                                                                                                           |                                                                                           |                | 28.72                                                                                                                                                                                                   |
| 231001002 Ainsworth Inc.                                                                                                                                                                                                                                                                                                               |                                                                                                                                                                                                                                                                                                                 | 1570                                                                                                                                                                | 10/09/20                                                                                                                                                                                                                                                                                                                                                                                                                                                                                                                                                                                                                                                                                                                                                                                                                                                                                                                                                                                                                                                                                                                                                                                                                                                                                                                     | )23                                                                                                                                                                     | Claims                                                                                                                                                                                                                                            | 67                                                                                                                                                                                                                                                                                                                                                                                                                                                                                                                                                                                                                                                                                                                                                                                                                                                                                                                                                                                                                                                                                                                                                                                                                                                                                                                                                                                                                                                                                                                                                                                                                                                                                                                                                                                                                                                                                                                                                                                                                                                                                                                                                                                                                                                                                                                                                                                                                                                                                                                                                                                                                                                                                                                                                                                                                                                        | /00                                                                                                                                                                                              | 155.66                                                                                                                    | SRVCE11747                                                                                |                |                                                                                                                                                                                                         |
| Invoice #<br>SRVCE11747                                                                                                                                                                                                                                                                                                                | Rcvd Date                                                                                                                                                                                                                                                                                                       |                                                                                                                                                                     | e Date                                                                                                                                                                                                                                                                                                                                                                                                                                                                                                                                                                                                                                                                                                                                                                                                                                                                                                                                                                                                                                                                                                                                                                                                                                                                                                                       |                                                                                                                                                                         | cription                                                                                                                                                                                                                                          |                                                                                                                                                                                                                                                                                                                                                                                                                                                                                                                                                                                                                                                                                                                                                                                                                                                                                                                                                                                                                                                                                                                                                                                                                                                                                                                                                                                                                                                                                                                                                                                                                                                                                                                                                                                                                                                                                                                                                                                                                                                                                                                                                                                                                                                                                                                                                                                                                                                                                                                                                                                                                                                                                                                                                                                                                                                           |                                                                                                                                                                                                  | lta Cana                                                                                                                  | a ata 11a at Car                                                                          | - t I          | <b>Amount</b><br>155.66                                                                                                                                                                                 |
| SRVCE11/4/                                                                                                                                                                                                                                                                                                                             | 09/22/2023                                                                                                                                                                                                                                                                                                      | 10/05                                                                                                                                                               | 72023                                                                                                                                                                                                                                                                                                                                                                                                                                                                                                                                                                                                                                                                                                                                                                                                                                                                                                                                                                                                                                                                                                                                                                                                                                                                                                                        | 1-10                                                                                                                                                                    | Grana MC                                                                                                                                                                                                                                          | ouna An                                                                                                                                                                                                                                                                                                                                                                                                                                                                                                                                                                                                                                                                                                                                                                                                                                                                                                                                                                                                                                                                                                                                                                                                                                                                                                                                                                                                                                                                                                                                                                                                                                                                                                                                                                                                                                                                                                                                                                                                                                                                                                                                                                                                                                                                                                                                                                                                                                                                                                                                                                                                                                                                                                                                                                                                                                                   | nual De                                                                                                                                                                                          | ita Conn                                                                                                                  | ects Heat Cor                                                                             | ntrol          | 155.00                                                                                                                                                                                                  |
| 231001003 Brookfield Group, The                                                                                                                                                                                                                                                                                                        |                                                                                                                                                                                                                                                                                                                 | 1571                                                                                                                                                                | 10/09/20                                                                                                                                                                                                                                                                                                                                                                                                                                                                                                                                                                                                                                                                                                                                                                                                                                                                                                                                                                                                                                                                                                                                                                                                                                                                                                                     |                                                                                                                                                                         | Claims                                                                                                                                                                                                                                            | 67                                                                                                                                                                                                                                                                                                                                                                                                                                                                                                                                                                                                                                                                                                                                                                                                                                                                                                                                                                                                                                                                                                                                                                                                                                                                                                                                                                                                                                                                                                                                                                                                                                                                                                                                                                                                                                                                                                                                                                                                                                                                                                                                                                                                                                                                                                                                                                                                                                                                                                                                                                                                                                                                                                                                                                                                                                                        | 700                                                                                                                                                                                              | 616.17                                                                                                                    | 68294                                                                                     |                |                                                                                                                                                                                                         |
|                                                                                                                                                                                                                                                                                                                                        | <b>Rcvd Date</b> 09/29/2023                                                                                                                                                                                                                                                                                     |                                                                                                                                                                     | <b>e Date</b><br>0/2023                                                                                                                                                                                                                                                                                                                                                                                                                                                                                                                                                                                                                                                                                                                                                                                                                                                                                                                                                                                                                                                                                                                                                                                                                                                                                                      |                                                                                                                                                                         | <b>cription</b><br>e Hosted                                                                                                                                                                                                                       | User Oc                                                                                                                                                                                                                                                                                                                                                                                                                                                                                                                                                                                                                                                                                                                                                                                                                                                                                                                                                                                                                                                                                                                                                                                                                                                                                                                                                                                                                                                                                                                                                                                                                                                                                                                                                                                                                                                                                                                                                                                                                                                                                                                                                                                                                                                                                                                                                                                                                                                                                                                                                                                                                                                                                                                                                                                                                                                   | t 2023:                                                                                                                                                                                          |                                                                                                                           |                                                                                           |                | <b>Amount</b><br>616.17                                                                                                                                                                                 |
| 221001004 Cardial Davis Mark'                                                                                                                                                                                                                                                                                                          |                                                                                                                                                                                                                                                                                                                 | 1572                                                                                                                                                                | 10/00/20                                                                                                                                                                                                                                                                                                                                                                                                                                                                                                                                                                                                                                                                                                                                                                                                                                                                                                                                                                                                                                                                                                                                                                                                                                                                                                                     | 111                                                                                                                                                                     | Claima                                                                                                                                                                                                                                            | 67                                                                                                                                                                                                                                                                                                                                                                                                                                                                                                                                                                                                                                                                                                                                                                                                                                                                                                                                                                                                                                                                                                                                                                                                                                                                                                                                                                                                                                                                                                                                                                                                                                                                                                                                                                                                                                                                                                                                                                                                                                                                                                                                                                                                                                                                                                                                                                                                                                                                                                                                                                                                                                                                                                                                                                                                                                                        | 200                                                                                                                                                                                              | 126.76                                                                                                                    | 166721 1606                                                                               | 44 16064       | E 160646                                                                                                                                                                                                |
| 231001004 Capital Business Machi<br>Invoice #                                                                                                                                                                                                                                                                                          | nes Inc<br>Rcvd Date                                                                                                                                                                                                                                                                                            | 1572<br><b>Du</b>                                                                                                                                                   | 10/09/20<br>e <b>Date</b>                                                                                                                                                                                                                                                                                                                                                                                                                                                                                                                                                                                                                                                                                                                                                                                                                                                                                                                                                                                                                                                                                                                                                                                                                                                                                                    |                                                                                                                                                                         | Claims<br>cription                                                                                                                                                                                                                                | 67                                                                                                                                                                                                                                                                                                                                                                                                                                                                                                                                                                                                                                                                                                                                                                                                                                                                                                                                                                                                                                                                                                                                                                                                                                                                                                                                                                                                                                                                                                                                                                                                                                                                                                                                                                                                                                                                                                                                                                                                                                                                                                                                                                                                                                                                                                                                                                                                                                                                                                                                                                                                                                                                                                                                                                                                                                                        | 700                                                                                                                                                                                              | 426.76                                                                                                                    | 166731, 1696                                                                              | 44, 16964:     | 5, 169646<br><b>Amount</b>                                                                                                                                                                              |
|                                                                                                                                                                                                                                                                                                                                        | 09/13/2023                                                                                                                                                                                                                                                                                                      |                                                                                                                                                                     |                                                                                                                                                                                                                                                                                                                                                                                                                                                                                                                                                                                                                                                                                                                                                                                                                                                                                                                                                                                                                                                                                                                                                                                                                                                                                                                              | 1-21                                                                                                                                                                    | Littlerock                                                                                                                                                                                                                                        | Watch                                                                                                                                                                                                                                                                                                                                                                                                                                                                                                                                                                                                                                                                                                                                                                                                                                                                                                                                                                                                                                                                                                                                                                                                                                                                                                                                                                                                                                                                                                                                                                                                                                                                                                                                                                                                                                                                                                                                                                                                                                                                                                                                                                                                                                                                                                                                                                                                                                                                                                                                                                                                                                                                                                                                                                                                                                                     | Office Pi                                                                                                                                                                                        | rinter Tor                                                                                                                | ner                                                                                       |                | 218.75                                                                                                                                                                                                  |
| 169644                                                                                                                                                                                                                                                                                                                                 | 09/13/2023                                                                                                                                                                                                                                                                                                      | 10/09                                                                                                                                                               | )/2023                                                                                                                                                                                                                                                                                                                                                                                                                                                                                                                                                                                                                                                                                                                                                                                                                                                                                                                                                                                                                                                                                                                                                                                                                                                                                                                       | 1-1 (                                                                                                                                                                   | Grand Mo                                                                                                                                                                                                                                          | ound Co                                                                                                                                                                                                                                                                                                                                                                                                                                                                                                                                                                                                                                                                                                                                                                                                                                                                                                                                                                                                                                                                                                                                                                                                                                                                                                                                                                                                                                                                                                                                                                                                                                                                                                                                                                                                                                                                                                                                                                                                                                                                                                                                                                                                                                                                                                                                                                                                                                                                                                                                                                                                                                                                                                                                                                                                                                                   | pies                                                                                                                                                                                             |                                                                                                                           |                                                                                           |                | 98.05                                                                                                                                                                                                   |
|                                                                                                                                                                                                                                                                                                                                        | 09/13/2023                                                                                                                                                                                                                                                                                                      |                                                                                                                                                                     |                                                                                                                                                                                                                                                                                                                                                                                                                                                                                                                                                                                                                                                                                                                                                                                                                                                                                                                                                                                                                                                                                                                                                                                                                                                                                                                              |                                                                                                                                                                         | Littlerock                                                                                                                                                                                                                                        | •                                                                                                                                                                                                                                                                                                                                                                                                                                                                                                                                                                                                                                                                                                                                                                                                                                                                                                                                                                                                                                                                                                                                                                                                                                                                                                                                                                                                                                                                                                                                                                                                                                                                                                                                                                                                                                                                                                                                                                                                                                                                                                                                                                                                                                                                                                                                                                                                                                                                                                                                                                                                                                                                                                                                                                                                                                                         |                                                                                                                                                                                                  |                                                                                                                           |                                                                                           |                | 86.77                                                                                                                                                                                                   |
| 169646                                                                                                                                                                                                                                                                                                                                 | 09/13/2023                                                                                                                                                                                                                                                                                                      | 10/09                                                                                                                                                               | )/2023                                                                                                                                                                                                                                                                                                                                                                                                                                                                                                                                                                                                                                                                                                                                                                                                                                                                                                                                                                                                                                                                                                                                                                                                                                                                                                                       | 1-6 I                                                                                                                                                                   | Mavtown                                                                                                                                                                                                                                           | Copies                                                                                                                                                                                                                                                                                                                                                                                                                                                                                                                                                                                                                                                                                                                                                                                                                                                                                                                                                                                                                                                                                                                                                                                                                                                                                                                                                                                                                                                                                                                                                                                                                                                                                                                                                                                                                                                                                                                                                                                                                                                                                                                                                                                                                                                                                                                                                                                                                                                                                                                                                                                                                                                                                                                                                                                                                                                    |                                                                                                                                                                                                  |                                                                                                                           |                                                                                           |                | 23.19                                                                                                                                                                                                   |
| 231001005 Carefirst Bluecross Blue<br>Payment Administrator                                                                                                                                                                                                                                                                            |                                                                                                                                                                                                                                                                                                                 | 1573                                                                                                                                                                | 10/09/20                                                                                                                                                                                                                                                                                                                                                                                                                                                                                                                                                                                                                                                                                                                                                                                                                                                                                                                                                                                                                                                                                                                                                                                                                                                                                                                     | )23                                                                                                                                                                     | Claims                                                                                                                                                                                                                                            | 67                                                                                                                                                                                                                                                                                                                                                                                                                                                                                                                                                                                                                                                                                                                                                                                                                                                                                                                                                                                                                                                                                                                                                                                                                                                                                                                                                                                                                                                                                                                                                                                                                                                                                                                                                                                                                                                                                                                                                                                                                                                                                                                                                                                                                                                                                                                                                                                                                                                                                                                                                                                                                                                                                                                                                                                                                                                        | /00                                                                                                                                                                                              | 261.00                                                                                                                    | 23249000786                                                                               | 51             |                                                                                                                                                                                                         |
| Invoice #                                                                                                                                                                                                                                                                                                                              | Rcvd Date                                                                                                                                                                                                                                                                                                       |                                                                                                                                                                     | e Date                                                                                                                                                                                                                                                                                                                                                                                                                                                                                                                                                                                                                                                                                                                                                                                                                                                                                                                                                                                                                                                                                                                                                                                                                                                                                                                       |                                                                                                                                                                         | cription                                                                                                                                                                                                                                          |                                                                                                                                                                                                                                                                                                                                                                                                                                                                                                                                                                                                                                                                                                                                                                                                                                                                                                                                                                                                                                                                                                                                                                                                                                                                                                                                                                                                                                                                                                                                                                                                                                                                                                                                                                                                                                                                                                                                                                                                                                                                                                                                                                                                                                                                                                                                                                                                                                                                                                                                                                                                                                                                                                                                                                                                                                                           |                                                                                                                                                                                                  |                                                                                                                           |                                                                                           |                | Amount                                                                                                                                                                                                  |
| 232490007861                                                                                                                                                                                                                                                                                                                           | 09/22/2023                                                                                                                                                                                                                                                                                                      | 10/09                                                                                                                                                               | )/2023                                                                                                                                                                                                                                                                                                                                                                                                                                                                                                                                                                                                                                                                                                                                                                                                                                                                                                                                                                                                                                                                                                                                                                                                                                                                                                                       | Harr                                                                                                                                                                    | is Medica                                                                                                                                                                                                                                         | l Premi                                                                                                                                                                                                                                                                                                                                                                                                                                                                                                                                                                                                                                                                                                                                                                                                                                                                                                                                                                                                                                                                                                                                                                                                                                                                                                                                                                                                                                                                                                                                                                                                                                                                                                                                                                                                                                                                                                                                                                                                                                                                                                                                                                                                                                                                                                                                                                                                                                                                                                                                                                                                                                                                                                                                                                                                                                                   | um                                                                                                                                                                                               |                                                                                                                           |                                                                                           |                | 261.00                                                                                                                                                                                                  |
| 231001006 Cedar Creek Correction                                                                                                                                                                                                                                                                                                       |                                                                                                                                                                                                                                                                                                                 | 1574                                                                                                                                                                | 10/09/20                                                                                                                                                                                                                                                                                                                                                                                                                                                                                                                                                                                                                                                                                                                                                                                                                                                                                                                                                                                                                                                                                                                                                                                                                                                                                                                     |                                                                                                                                                                         | Claims                                                                                                                                                                                                                                            | 67                                                                                                                                                                                                                                                                                                                                                                                                                                                                                                                                                                                                                                                                                                                                                                                                                                                                                                                                                                                                                                                                                                                                                                                                                                                                                                                                                                                                                                                                                                                                                                                                                                                                                                                                                                                                                                                                                                                                                                                                                                                                                                                                                                                                                                                                                                                                                                                                                                                                                                                                                                                                                                                                                                                                                                                                                                                        | /00                                                                                                                                                                                              | 259.74                                                                                                                    | CCCC2309.16                                                                               | 23             |                                                                                                                                                                                                         |
| <i>Invoice #</i><br>CCCC2309.1623                                                                                                                                                                                                                                                                                                      | <b>Rcvd Date</b> 10/04/2023                                                                                                                                                                                                                                                                                     |                                                                                                                                                                     | <b>e Date</b><br>0/2023                                                                                                                                                                                                                                                                                                                                                                                                                                                                                                                                                                                                                                                                                                                                                                                                                                                                                                                                                                                                                                                                                                                                                                                                                                                                                                      |                                                                                                                                                                         | <b>cription</b><br>2023 Woi                                                                                                                                                                                                                       | rk Crew                                                                                                                                                                                                                                                                                                                                                                                                                                                                                                                                                                                                                                                                                                                                                                                                                                                                                                                                                                                                                                                                                                                                                                                                                                                                                                                                                                                                                                                                                                                                                                                                                                                                                                                                                                                                                                                                                                                                                                                                                                                                                                                                                                                                                                                                                                                                                                                                                                                                                                                                                                                                                                                                                                                                                                                                                                                   | 5                                                                                                                                                                                                |                                                                                                                           |                                                                                           |                | <b>Amount</b><br>259.74                                                                                                                                                                                 |
| 231001007 Centralia OK Tire Inc Po<br>Tires                                                                                                                                                                                                                                                                                            | oint S                                                                                                                                                                                                                                                                                                          | 1575                                                                                                                                                                | 10/09/20                                                                                                                                                                                                                                                                                                                                                                                                                                                                                                                                                                                                                                                                                                                                                                                                                                                                                                                                                                                                                                                                                                                                                                                                                                                                                                                     | )23                                                                                                                                                                     | Claims                                                                                                                                                                                                                                            | 67                                                                                                                                                                                                                                                                                                                                                                                                                                                                                                                                                                                                                                                                                                                                                                                                                                                                                                                                                                                                                                                                                                                                                                                                                                                                                                                                                                                                                                                                                                                                                                                                                                                                                                                                                                                                                                                                                                                                                                                                                                                                                                                                                                                                                                                                                                                                                                                                                                                                                                                                                                                                                                                                                                                                                                                                                                                        | /00                                                                                                                                                                                              | 937.98                                                                                                                    | 1120849                                                                                   |                |                                                                                                                                                                                                         |
|                                                                                                                                                                                                                                                                                                                                        | <b>Rcvd Date</b><br>09/22/2023                                                                                                                                                                                                                                                                                  |                                                                                                                                                                     | <b>e Date</b><br>0/2023                                                                                                                                                                                                                                                                                                                                                                                                                                                                                                                                                                                                                                                                                                                                                                                                                                                                                                                                                                                                                                                                                                                                                                                                                                                                                                      |                                                                                                                                                                         | <b>cription</b><br>BN1-6 N                                                                                                                                                                                                                        | ew Tires                                                                                                                                                                                                                                                                                                                                                                                                                                                                                                                                                                                                                                                                                                                                                                                                                                                                                                                                                                                                                                                                                                                                                                                                                                                                                                                                                                                                                                                                                                                                                                                                                                                                                                                                                                                                                                                                                                                                                                                                                                                                                                                                                                                                                                                                                                                                                                                                                                                                                                                                                                                                                                                                                                                                                                                                                                                  | ; (x4)                                                                                                                                                                                           |                                                                                                                           |                                                                                           |                | <b>Amount</b><br>937.98                                                                                                                                                                                 |
|                                                                                                                                                                                                                                                                                                                                        |                                                                                                                                                                                                                                                                                                                 | 4570                                                                                                                                                                |                                                                                                                                                                                                                                                                                                                                                                                                                                                                                                                                                                                                                                                                                                                                                                                                                                                                                                                                                                                                                                                                                                                                                                                                                                                                                                                              |                                                                                                                                                                         |                                                                                                                                                                                                                                                   |                                                                                                                                                                                                                                                                                                                                                                                                                                                                                                                                                                                                                                                                                                                                                                                                                                                                                                                                                                                                                                                                                                                                                                                                                                                                                                                                                                                                                                                                                                                                                                                                                                                                                                                                                                                                                                                                                                                                                                                                                                                                                                                                                                                                                                                                                                                                                                                                                                                                                                                                                                                                                                                                                                                                                                                                                                                           | , voo                                                                                                                                                                                            |                                                                                                                           |                                                                                           |                |                                                                                                                                                                                                         |
| 231001008 Citi Cards                                                                                                                                                                                                                                                                                                                   |                                                                                                                                                                                                                                                                                                                 | 1576                                                                                                                                                                | 10/09/20                                                                                                                                                                                                                                                                                                                                                                                                                                                                                                                                                                                                                                                                                                                                                                                                                                                                                                                                                                                                                                                                                                                                                                                                                                                                                                                     | )23                                                                                                                                                                     | Claims                                                                                                                                                                                                                                            | 67                                                                                                                                                                                                                                                                                                                                                                                                                                                                                                                                                                                                                                                                                                                                                                                                                                                                                                                                                                                                                                                                                                                                                                                                                                                                                                                                                                                                                                                                                                                                                                                                                                                                                                                                                                                                                                                                                                                                                                                                                                                                                                                                                                                                                                                                                                                                                                                                                                                                                                                                                                                                                                                                                                                                                                                                                                                        | 00 1                                                                                                                                                                                             | 3,276.15                                                                                                                  |                                                                                           |                |                                                                                                                                                                                                         |
| Invoice #                                                                                                                                                                                                                                                                                                                              | Rcvd Date                                                                                                                                                                                                                                                                                                       | Due                                                                                                                                                                 | e Date                                                                                                                                                                                                                                                                                                                                                                                                                                                                                                                                                                                                                                                                                                                                                                                                                                                                                                                                                                                                                                                                                                                                                                                                                                                                                                                       | Desc                                                                                                                                                                    | cription                                                                                                                                                                                                                                          |                                                                                                                                                                                                                                                                                                                                                                                                                                                                                                                                                                                                                                                                                                                                                                                                                                                                                                                                                                                                                                                                                                                                                                                                                                                                                                                                                                                                                                                                                                                                                                                                                                                                                                                                                                                                                                                                                                                                                                                                                                                                                                                                                                                                                                                                                                                                                                                                                                                                                                                                                                                                                                                                                                                                                                                                                                                           |                                                                                                                                                                                                  |                                                                                                                           |                                                                                           |                | Amount                                                                                                                                                                                                  |
| <b>Invoice #</b><br>AMAZON                                                                                                                                                                                                                                                                                                             | <b>Rcvd Date</b><br>10/05/2023                                                                                                                                                                                                                                                                                  | <b>Due</b><br>10/09                                                                                                                                                 | <b>e Date</b><br>0/2023                                                                                                                                                                                                                                                                                                                                                                                                                                                                                                                                                                                                                                                                                                                                                                                                                                                                                                                                                                                                                                                                                                                                                                                                                                                                                                      | <b>Desc</b><br>1-6                                                                                                                                                      | <b>cription</b><br>Maytown                                                                                                                                                                                                                        | Facility                                                                                                                                                                                                                                                                                                                                                                                                                                                                                                                                                                                                                                                                                                                                                                                                                                                                                                                                                                                                                                                                                                                                                                                                                                                                                                                                                                                                                                                                                                                                                                                                                                                                                                                                                                                                                                                                                                                                                                                                                                                                                                                                                                                                                                                                                                                                                                                                                                                                                                                                                                                                                                                                                                                                                                                                                                                  | Cache S                                                                                                                                                                                          | Supplies (                                                                                                                | wipes, jet dry                                                                            | r, dry         | 82.93                                                                                                                                                                                                   |
| <b>Invoice #</b><br>AMAZON<br>AMAZON                                                                                                                                                                                                                                                                                                   | <b>Rcvd Date</b><br>10/05/2023<br>10/05/2023                                                                                                                                                                                                                                                                    | <b>Due</b><br>10/09<br>10/09                                                                                                                                        | <b>e Date</b><br>0/2023<br>0/2023                                                                                                                                                                                                                                                                                                                                                                                                                                                                                                                                                                                                                                                                                                                                                                                                                                                                                                                                                                                                                                                                                                                                                                                                                                                                                            | <b>Deso</b><br>1-6  <br>1-1 (                                                                                                                                           | c <b>ription</b><br>Maytown<br>Grand Mc                                                                                                                                                                                                           | Facility<br>ound Co                                                                                                                                                                                                                                                                                                                                                                                                                                                                                                                                                                                                                                                                                                                                                                                                                                                                                                                                                                                                                                                                                                                                                                                                                                                                                                                                                                                                                                                                                                                                                                                                                                                                                                                                                                                                                                                                                                                                                                                                                                                                                                                                                                                                                                                                                                                                                                                                                                                                                                                                                                                                                                                                                                                                                                                                                                       | Cache S                                                                                                                                                                                          | Supplies (<br>e Speaker                                                                                                   | ſS                                                                                        |                | 82.93<br>139.44                                                                                                                                                                                         |
| <b>Invoice #</b><br>AMAZON<br>AMAZON<br>AMAZON                                                                                                                                                                                                                                                                                         | <b>Rcvd Date</b><br>10/05/2023<br>10/05/2023<br>10/05/2023                                                                                                                                                                                                                                                      | <b>Due</b><br>10/09<br>10/09<br>10/09                                                                                                                               | <b>e Date</b><br>0/2023<br>0/2023<br>0/2023                                                                                                                                                                                                                                                                                                                                                                                                                                                                                                                                                                                                                                                                                                                                                                                                                                                                                                                                                                                                                                                                                                                                                                                                                                                                                  | <b>Deso</b><br>1-6  <br>1-1 (<br>1-1 (                                                                                                                                  | <b>cription</b><br>Maytown<br>Grand Mc<br>Grand Mc                                                                                                                                                                                                | Facility<br>ound Co<br>ound &                                                                                                                                                                                                                                                                                                                                                                                                                                                                                                                                                                                                                                                                                                                                                                                                                                                                                                                                                                                                                                                                                                                                                                                                                                                                                                                                                                                                                                                                                                                                                                                                                                                                                                                                                                                                                                                                                                                                                                                                                                                                                                                                                                                                                                                                                                                                                                                                                                                                                                                                                                                                                                                                                                                                                                                                                             | Cache S<br>nference<br>1-2 Little                                                                                                                                                                | Supplies (<br>e Speaker<br>erock Bay                                                                                      |                                                                                           |                | 82.93<br>139.44<br>178.30                                                                                                                                                                               |
| Invoice #<br>AMAZON<br>AMAZON<br>AMAZON<br>ARMOR COIN                                                                                                                                                                                                                                                                                  | <b>Rcvd Date</b><br>10/05/2023<br>10/05/2023<br>10/05/2023<br>10/05/2023                                                                                                                                                                                                                                        | <b>Due</b><br>10/09<br>10/09<br>10/09                                                                                                                               | <b>e Date</b><br>0/2023<br>0/2023<br>0/2023<br>0/2023                                                                                                                                                                                                                                                                                                                                                                                                                                                                                                                                                                                                                                                                                                                                                                                                                                                                                                                                                                                                                                                                                                                                                                                                                                                                        | <b>Desc</b><br>1-6  <br>1-1 (<br>1-1 (<br>FF A)                                                                                                                         | <b>cription</b><br>Maytown<br>Grand Mc<br>Grand Mc<br>ppreciatio                                                                                                                                                                                  | Facility<br>ound Co<br>ound &<br>on Chal                                                                                                                                                                                                                                                                                                                                                                                                                                                                                                                                                                                                                                                                                                                                                                                                                                                                                                                                                                                                                                                                                                                                                                                                                                                                                                                                                                                                                                                                                                                                                                                                                                                                                                                                                                                                                                                                                                                                                                                                                                                                                                                                                                                                                                                                                                                                                                                                                                                                                                                                                                                                                                                                                                                                                                                                                  | Cache S<br>nference<br>1-2 Little<br>lenge Co                                                                                                                                                    | Supplies (<br>e Speaker<br>erock Bay<br>pins                                                                              | rs<br>• Door Rollers                                                                      |                | 82.93<br>139.44<br>178.30<br>1,261.96                                                                                                                                                                   |
| Invoice #<br>AMAZON<br>AMAZON<br>AMAZON<br>ARMOR COIN<br>COSTCO                                                                                                                                                                                                                                                                        | <b>Rcvd Date</b><br>10/05/2023<br>10/05/2023<br>10/05/2023<br>10/05/2023<br>10/05/2023                                                                                                                                                                                                                          | <b>Dua</b><br>10/09<br>10/09<br>10/09<br>10/09                                                                                                                      | <b>e Date</b><br>0/2023<br>0/2023<br>0/2023<br>0/2023<br>0/2023                                                                                                                                                                                                                                                                                                                                                                                                                                                                                                                                                                                                                                                                                                                                                                                                                                                                                                                                                                                                                                                                                                                                                                                                                                                              | <b>Desc</b><br>1-6 /<br>1-1 (<br>1-1 (<br>FF A)<br>1-6 /                                                                                                                | <b>cription</b><br>Maytown<br>Grand Mc<br>Grand Mc<br>ppreciatio<br>Maytown                                                                                                                                                                       | Facility<br>ound Co<br>ound &<br>on Chal<br>Facility                                                                                                                                                                                                                                                                                                                                                                                                                                                                                                                                                                                                                                                                                                                                                                                                                                                                                                                                                                                                                                                                                                                                                                                                                                                                                                                                                                                                                                                                                                                                                                                                                                                                                                                                                                                                                                                                                                                                                                                                                                                                                                                                                                                                                                                                                                                                                                                                                                                                                                                                                                                                                                                                                                                                                                                                      | Cache S<br>nference<br>1-2 Little<br>lenge Co<br>Cache S                                                                                                                                         | Supplies (<br>e Speaker<br>erock Bay<br>pins<br>Supplies (                                                                | rs<br>• Door Rollers<br>soap, coffee,                                                     | 5              | 82.93<br>139.44<br>178.30<br>1,261.96<br>824.60                                                                                                                                                         |
| Invoice #<br>AMAZON<br>AMAZON<br>AMAZON<br>ARMOR COIN<br>COSTCO<br>COSTCO                                                                                                                                                                                                                                                              | <b>Rcvd Date</b><br>10/05/2023<br>10/05/2023<br>10/05/2023<br>10/05/2023                                                                                                                                                                                                                                        | <b>Due</b><br>10/09<br>10/09<br>10/09<br>10/09<br>10/09                                                                                                             | <b>e Date</b><br>0/2023<br>0/2023<br>0/2023<br>0/2023<br>0/2023<br>0/2023                                                                                                                                                                                                                                                                                                                                                                                                                                                                                                                                                                                                                                                                                                                                                                                                                                                                                                                                                                                                                                                                                                                                                                                                                                                    | <b>Desc</b><br>1-6 /<br>1-1 (<br>1-1 (<br>FF A)<br>1-6 /<br>Refu                                                                                                        | <b>cription</b><br>Maytown<br>Grand Mc<br>Grand Mc<br>ppreciatio<br>Maytown<br>nd - 1-6                                                                                                                                                           | Facility<br>ound Co<br>ound &<br>on Chal<br>Facility<br>Maytow                                                                                                                                                                                                                                                                                                                                                                                                                                                                                                                                                                                                                                                                                                                                                                                                                                                                                                                                                                                                                                                                                                                                                                                                                                                                                                                                                                                                                                                                                                                                                                                                                                                                                                                                                                                                                                                                                                                                                                                                                                                                                                                                                                                                                                                                                                                                                                                                                                                                                                                                                                                                                                                                                                                                                                                            | Cache S<br>nference<br>1-2 Little<br>lenge Cc<br>Cache S<br>n Facilit                                                                                                                            | Supplies (<br>e Speaker<br>erock Bay<br>bins<br>Supplies (<br>y Cache S                                                   | rs<br>• Door Rollers                                                                      | 5              | 82.93<br>139.44<br>178.30<br>1,261.96                                                                                                                                                                   |
| Invoice #<br>AMAZON<br>AMAZON<br>AMAZON<br>ARMOR COIN<br>COSTCO<br>COSTCO<br>COSTCO<br>GLOWWITHUS                                                                                                                                                                                                                                      | Rcvd Date<br>10/05/2023<br>10/05/2023<br>10/05/2023<br>10/05/2023<br>10/05/2023<br>10/05/2023<br>10/05/2023                                                                                                                                                                                                     | <b>Dua</b><br>10/09<br>10/09<br>10/09<br>10/09<br>10/09<br>10/09<br>10/09                                                                                           | <b>2 Date</b><br>)/2023<br>)/2023<br>)/2023<br>)/2023<br>)/2023<br>)/2023<br>)/2023<br>)/2023<br>)/2023                                                                                                                                                                                                                                                                                                                                                                                                                                                                                                                                                                                                                                                                                                                                                                                                                                                                                                                                                                                                                                                                                                                                                                                                                      | <b>Desc</b><br>1-6 /<br>1-1 (<br>1-1 (<br>FF A)<br>1-6 /<br>Refu<br>All D                                                                                               | <b>cription</b><br>Maytown<br>Grand Mc<br>Grand Mc<br>ppreciatio<br>Maytown                                                                                                                                                                       | Facility<br>ound Co<br>ound &<br>on Chal<br>Facility<br>Maytow<br>ty Mtg -                                                                                                                                                                                                                                                                                                                                                                                                                                                                                                                                                                                                                                                                                                                                                                                                                                                                                                                                                                                                                                                                                                                                                                                                                                                                                                                                                                                                                                                                                                                                                                                                                                                                                                                                                                                                                                                                                                                                                                                                                                                                                                                                                                                                                                                                                                                                                                                                                                                                                                                                                                                                                                                                                                                                                                                | Cache S<br>nference<br>1-2 Little<br>lenge Co<br>Cache S<br>n Facilit<br>refreshi                                                                                                                | Supplies (<br>e Speaker<br>erock Bay<br>bins<br>Supplies (<br>y Cache S<br>ments                                          | s<br>v Door Rollers<br>soap, coffee,<br>Supplies (foil)                                   | 5              | 82.93<br>139.44<br>178.30<br>1,261.96<br>824.60<br>-57.81<br>112.88<br>686.00                                                                                                                           |
| Invoice #<br>AMAZON<br>AMAZON<br>AMAZON<br>ARMOR COIN<br>COSTCO<br>COSTCO<br>COSTCO<br>GLOWWITHUS<br>MRSC                                                                                                                                                                                                                              | Rcvd Date<br>10/05/2023<br>10/05/2023<br>10/05/2023<br>10/05/2023<br>10/05/2023<br>10/05/2023<br>10/05/2023<br>10/05/2023                                                                                                                                                                                       | Dua<br>10/09<br>10/09<br>10/09<br>10/09<br>10/09<br>10/09<br>10/09                                                                                                  | <b>2 Date</b><br>)/2023<br>)/2023<br>)/2023<br>)/2023<br>)/2023<br>)/2023<br>)/2023<br>)/2023<br>)/2023<br>)/2023                                                                                                                                                                                                                                                                                                                                                                                                                                                                                                                                                                                                                                                                                                                                                                                                                                                                                                                                                                                                                                                                                                                                                                                                            | <b>Deso</b><br>1-6 I<br>1-1 0<br>FF A<br>1-6 I<br>Refu<br>All D<br>Glow<br>PRA                                                                                          | cription<br>Maytown<br>Grand Mc<br>Grand Mc<br>ppreciatio<br>Maytown<br>nd - 1-6<br>Dept. Safe<br>v Stick (x1<br>Worksho                                                                                                                          | Facility<br>ound Co<br>ound &<br>on Chali<br>Facility<br>Maytow<br>ty Mtg -<br>I400) - I<br>p Traini                                                                                                                                                                                                                                                                                                                                                                                                                                                                                                                                                                                                                                                                                                                                                                                                                                                                                                                                                                                                                                                                                                                                                                                                                                                                                                                                                                                                                                                                                                                                                                                                                                                                                                                                                                                                                                                                                                                                                                                                                                                                                                                                                                                                                                                                                                                                                                                                                                                                                                                                                                                                                                                                                                                                                      | Cache S<br>nference<br>1-2 Little<br>lenge Co<br>Cache S<br>n Facilit<br>refreshi<br>Hallowee                                                                                                    | Supplies (<br>e Speaker<br>erock Bay<br>bins<br>Supplies (<br>y Cache S<br>ments<br>en Pub Ec                             | s<br>v Door Rollers<br>soap, coffee,<br>Supplies (foil)                                   | 5              | 82.93<br>139.44<br>178.30<br>1,261.96<br>824.60<br>-57.81<br>112.88<br>686.00<br>140.00                                                                                                                 |
| Invoice #<br>AMAZON<br>AMAZON<br>AMAZON<br>ARMOR COIN<br>COSTCO<br>COSTCO<br>COSTCO<br>GLOWWITHUS<br>MRSC<br>CITI CARD                                                                                                                                                                                                                 | Rcvd Date<br>10/05/2023<br>10/05/2023<br>10/05/2023<br>10/05/2023<br>10/05/2023<br>10/05/2023<br>10/05/2023<br>10/05/2023<br>10/05/2023                                                                                                                                                                         | Dua<br>10/09<br>10/09<br>10/09<br>10/09<br>10/09<br>10/09<br>10/09<br>10/09                                                                                         | e Date<br>)/2023<br>)/2023<br>)/2023<br>)/2023<br>)/2023<br>)/2023<br>)/2023<br>)/2023<br>)/2023<br>)/2023<br>)/2023                                                                                                                                                                                                                                                                                                                                                                                                                                                                                                                                                                                                                                                                                                                                                                                                                                                                                                                                                                                                                                                                                                                                                                                                         | <b>Desc</b><br>1-6 /<br>1-1 (<br>1-1 (<br>FF A)<br>1-6 /<br>Refu<br>All D<br>Glow<br>PRA<br>Refu                                                                        | cription<br>Maytown<br>Grand Mc<br>Grand Mc<br>ppreciatic<br>Maytown<br>nd - 1-6<br>Dept. Safe<br>v Stick (x1<br>Worksho<br>nd Late F                                                                                                             | Facility<br>ound Co<br>ound &<br>on Chali<br>Facility<br>Maytow<br>ty Mtq -<br>I400) - I<br>p Traini<br>ees                                                                                                                                                                                                                                                                                                                                                                                                                                                                                                                                                                                                                                                                                                                                                                                                                                                                                                                                                                                                                                                                                                                                                                                                                                                                                                                                                                                                                                                                                                                                                                                                                                                                                                                                                                                                                                                                                                                                                                                                                                                                                                                                                                                                                                                                                                                                                                                                                                                                                                                                                                                                                                                                                                                                               | Cache S<br>nference<br>1-2 Little<br>lenge Co<br>Cache S<br>n Facilit<br>refreshi<br>Hallowee<br>ing (Patr                                                                                       | Supplies (<br>e Speaker<br>erock Bay<br>bins<br>Supplies (<br>y Cache S<br>ments<br>en Pub Ec                             | s<br>v Door Rollers<br>soap, coffee,<br>Supplies (foil)                                   | 5              | 82.93<br>139.44<br>178.30<br>1,261.96<br>824.60<br>-57.81<br>112.88<br>686.00<br>140.00<br>-39.00                                                                                                       |
| Invoice #<br>AMAZON<br>AMAZON<br>AMAZON<br>ARMOR COIN<br>COSTCO<br>COSTCO<br>COSTCO<br>GLOWWITHUS<br>MRSC<br>CITI CARD<br>CITI CARD                                                                                                                                                                                                    | Rcvd Date<br>10/05/2023<br>10/05/2023<br>10/05/2023<br>10/05/2023<br>10/05/2023<br>10/05/2023<br>10/05/2023<br>10/05/2023<br>10/05/2023<br>10/05/2023                                                                                                                                                           | Dua<br>10/09<br>10/09<br>10/09<br>10/09<br>10/09<br>10/09<br>10/09<br>10/09<br>10/09                                                                                | <b>2 Date</b><br>)/2023<br>)/2023<br>)/2023<br>)/2023<br>)/2023<br>)/2023<br>)/2023<br>)/2023<br>)/2023<br>)/2023<br>)/2023<br>)/2023                                                                                                                                                                                                                                                                                                                                                                                                                                                                                                                                                                                                                                                                                                                                                                                                                                                                                                                                                                                                                                                                                                                                                                                        | Desc<br>1-6 /<br>1-1 (<br>1-1 (<br>FF A,<br>1-6 /<br>Refu<br>All D<br>Glow<br>PRA<br>Refu<br>Refu<br>Refu                                                               | cription<br>Maytown<br>Grand Mc<br>Grand Mc<br>ppreciatio<br>Maytown<br>nd - 1-6<br>Dept. Safe<br>v Stick (x1<br>Worksho<br>nd Late F<br>nd Interes                                                                                               | Facility<br>bund Co<br>bund &<br>on Chal<br>Facility<br>Maytow<br>ty Mtq -<br>400) - I<br>p Traini<br>ees<br>st Chard                                                                                                                                                                                                                                                                                                                                                                                                                                                                                                                                                                                                                                                                                                                                                                                                                                                                                                                                                                                                                                                                                                                                                                                                                                                                                                                                                                                                                                                                                                                                                                                                                                                                                                                                                                                                                                                                                                                                                                                                                                                                                                                                                                                                                                                                                                                                                                                                                                                                                                                                                                                                                                                                                                                                     | Cache S<br>nference<br>1-2 Little<br>lenge Cc<br>Cache S<br>n Facilit<br>refreshi<br>Hallowee<br>ing (Patr<br>ged                                                                                | Supplies (<br>e Speaker<br>erock Bay<br>bins<br>Supplies (<br>y Cache S<br>ments<br>en Pub Ea<br>raca)                    | s<br>v Door Rollers<br>soap, coffee,<br>Supplies (foil)                                   | 5              | 82.93<br>139.44<br>178.30<br>1,261.96<br>824.60<br>-57.81<br>112.88<br>686.00<br>140.00<br>-39.00<br>-70.44                                                                                             |
| Invoice #<br>AMAZON<br>AMAZON<br>ARMOR COIN<br>COSTCO<br>COSTCO<br>COSTCO<br>GLOWWITHUS<br>MRSC<br>CITI CARD<br>CITI CARD<br>ZOOM                                                                                                                                                                                                      | Rcvd Date<br>10/05/2023<br>10/05/2023<br>10/05/2023<br>10/05/2023<br>10/05/2023<br>10/05/2023<br>10/05/2023<br>10/05/2023<br>10/05/2023<br>10/05/2023<br>10/05/2023                                                                                                                                             | <b>Dua</b><br>10/09<br>10/09<br>10/09<br>10/09<br>10/09<br>10/09<br>10/09<br>10/09<br>10/09<br>10/09                                                                | <b>Pate</b> (2023) (2023) (2023) (2023) (2023) (2023) (2023) (2023) (2023) (2023) (2023) (2023) (2023) (2023) (2023) (2023) (2023) (2023) (2023) (2023) (2023) (2023)                                                                                                                                                                                                                                                                                                                                                                                                                                                                                                                                                                                                                                                                                                                                                                                                                                                                                                                                                                                                                                                                                                                                                        | Desc<br>1-6 /<br>1-1 (<br>FF A,<br>1-6 /<br>Refu<br>All D<br>Glow<br>PRA<br>Refu<br>Refu<br>Refu<br>Mnth                                                                | cription<br>Maytown<br>Grand Mc<br>Grand Mc<br>ppreciatio<br>Maytown<br>nd - 1-6<br>Dept. Safe<br>v Stick (x1<br>Worksho<br>nd Late F<br>nd Intere<br>hly comm                                                                                    | Facility<br>ound Co<br>ound &<br>on Chal<br>Facility<br>Maytow<br>ty Mtq -<br>400) - I<br>p Traini<br>ees<br>st Chard<br>unicatic                                                                                                                                                                                                                                                                                                                                                                                                                                                                                                                                                                                                                                                                                                                                                                                                                                                                                                                                                                                                                                                                                                                                                                                                                                                                                                                                                                                                                                                                                                                                                                                                                                                                                                                                                                                                                                                                                                                                                                                                                                                                                                                                                                                                                                                                                                                                                                                                                                                                                                                                                                                                                                                                                                                         | Cache S<br>nference<br>1-2 Little<br>lenge Cc<br>Cache S<br>n Facilit<br>refreshi<br>Hallowee<br>ing (Patr<br>ged<br>ons Servio                                                                  | Supplies (<br>e Speaker<br>erock Bay<br>bins<br>Supplies (<br>y Cache :<br>ments<br>en Pub Eo<br>raca)<br>ice             | rs<br>7 Door Rollers<br>soap, coffee,<br>Supplies (foil)<br>1                             | 5              | 82.93<br>139.44<br>178.30<br>1,261.96<br>824.60<br>-57.81<br>112.88<br>686.00<br>140.00<br>-39.00                                                                                                       |
| Invoice #<br>AMAZON<br>AMAZON<br>AMAZON<br>ARMOR COIN<br>COSTCO<br>COSTCO<br>COSTCO<br>GLOWWITHUS<br>MRSC<br>CITI CARD<br>CITI CARD<br>ZOOM                                                                                                                                                                                            | Rcvd Date<br>10/05/2023<br>10/05/2023<br>10/05/2023<br>10/05/2023<br>10/05/2023<br>10/05/2023<br>10/05/2023<br>10/05/2023<br>10/05/2023<br>10/05/2023                                                                                                                                                           | Due<br>10/09<br>10/09<br>10/09<br>10/09<br>10/09<br>10/09<br>10/09<br>10/09<br>10/09<br>10/09                                                                       | 2 Date<br>)/2023<br>)/2023<br>)/2023<br>)/2023<br>)/2023<br>)/2023<br>)/2023<br>)/2023<br>)/2023<br>)/2023<br>)/2023<br>)/2023<br>)/2023<br>)/2023<br>)/2023<br>)/2023<br>)/2023<br>)/2023<br>)/2023<br>)/2023<br>)/2023<br>)/2023<br>)/2023<br>)/2023<br>)/2023<br>)/2023<br>)/2023<br>)/2023<br>)/2023<br>)/2023<br>)/2023<br>)/2023<br>)/2023<br>)/2023<br>)/2023<br>)/2023<br>)/2023<br>)/2023<br>)/2023<br>)/2023<br>)/2023<br>)/2023<br>)/2023<br>)/2023<br>)/2023<br>)/2023<br>)/2023<br>)/2023<br>)/2023<br>)/2023<br>)/2023<br>)/2023<br>)/2023<br>)/2023<br>)/2023<br>)/2023<br>)/2023<br>)/2023<br>)/2023<br>)/2023<br>)/2023<br>)/2023<br>)/2023<br>)/2023<br>)/2023<br>)/2023<br>)/2023<br>)/2023<br>)/2023<br>)/2023<br>)/2023<br>)/2023<br>)/2023<br>)/2023<br>)/2023<br>)/2023<br>)/2023<br>)/2023<br>)/2023<br>)/2023<br>)/2023<br>)/2023<br>)/2023<br>)/2023<br>)/2023<br>)/2023<br>)/2023<br>)/2023<br>)/2023                                                                                                                                                                                                                                                                                                                                                                                             | <b>Desc</b><br>1-6 /<br>1-1 (<br>FF A)<br>1-6 /<br>Refu<br>All D<br>Glow<br>PRA<br>Refu<br>Refu<br>Mnth                                                                 | cription<br>Maytown<br>Grand Mc<br>Grand Mc<br>ppreciatio<br>Maytown<br>nd - 1-6 n<br>Dept. Safe<br>v Stick (x1<br>Worksho<br>nd Late F<br>nd Interes<br>hly comm<br>Claims                                                                       | Facility<br>ound Co<br>ound &<br>on Chal<br>Facility<br>Maytow<br>ty Mtq -<br>400) - I<br>p Traini<br>ees<br>st Chard<br>unicatic                                                                                                                                                                                                                                                                                                                                                                                                                                                                                                                                                                                                                                                                                                                                                                                                                                                                                                                                                                                                                                                                                                                                                                                                                                                                                                                                                                                                                                                                                                                                                                                                                                                                                                                                                                                                                                                                                                                                                                                                                                                                                                                                                                                                                                                                                                                                                                                                                                                                                                                                                                                                                                                                                                                         | Cache S<br>nference<br>1-2 Little<br>lenge Cc<br>Cache S<br>n Facilit<br>refreshi<br>Hallowee<br>ing (Patr<br>ged<br>ons Servi                                                                   | Supplies (<br>e Speaker<br>erock Bay<br>bins<br>Supplies (<br>y Cache :<br>ments<br>en Pub Eo<br>raca)<br>ice             | s<br>v Door Rollers<br>soap, coffee,<br>Supplies (foil)                                   | 5              | 82.93<br>139.44<br>178.30<br>1,261.96<br>824.60<br>-57.81<br>112.88<br>686.00<br>140.00<br>-39.00<br>-70.44<br>17.29                                                                                    |
| Invoice #<br>AMAZON<br>AMAZON<br>AMAZON<br>ARMOR COIN<br>COSTCO<br>COSTCO<br>COSTCO<br>GLOWWITHUS<br>MRSC<br>CITI CARD<br>CITI CARD<br>ZOOM                                                                                                                                                                                            | Rcvd Date<br>10/05/2023<br>10/05/2023<br>10/05/2023<br>10/05/2023<br>10/05/2023<br>10/05/2023<br>10/05/2023<br>10/05/2023<br>10/05/2023<br>10/05/2023<br>10/05/2023                                                                                                                                             | <b>Dua</b><br>10/09<br>10/09<br>10/09<br>10/09<br>10/09<br>10/09<br>10/09<br>10/09<br>10/09<br>10/09                                                                | 2 Date<br>)/2023<br>)/2023<br>)/2023<br>)/2023<br>)/2023<br>)/2023<br>)/2023<br>)/2023<br>)/2023<br>)/2023<br>)/2023<br>)/2023<br>)/2023<br>)/2023<br>)/2023<br>)/2023<br>)/2023<br>)/2023<br>)/2023<br>)/2023<br>)/2023<br>)/2023<br>)/2023<br>)/2023<br>)/2023<br>)/2023<br>)/2023<br>)/2023<br>)/2023<br>)/2023<br>)/2023<br>)/2023<br>)/2023<br>)/2023<br>)/2023<br>)/2023<br>)/2023<br>)/2023<br>)/2023<br>)/2023<br>)/2023<br>)/2023<br>)/2023<br>)/2023<br>)/2023<br>)/2023<br>)/2023<br>)/2023<br>)/2023<br>)/2023<br>)/2023<br>)/2023<br>)/2023<br>)/2023<br>)/2023<br>)/2023<br>)/2023<br>)/2023<br>)/2023<br>)/2023<br>)/2023<br>)/2023<br>)/2023<br>)/2023<br>)/2023<br>)/2023<br>)/2023<br>)/2023<br>)/2023<br>)/2023<br>)/2023<br>)/2023<br>)/2023<br>)/2023<br>)/2023<br>)/2023<br>)/2023<br>)/2023<br>)/2023<br>)/2023<br>)/2023<br>)/2023<br>)/2023<br>)/2023<br>)/2023<br>)/2023<br>)/2023<br>)/2023<br>)/2023<br>)/2023<br>)/2023<br>)/2023<br>)/2023<br>)/2023<br>)/2023<br>)/2023<br>)/2023<br>)/2023<br>)/2023<br>)/2023<br>)/2023<br>)/2023<br>)/2023<br>)/2023                                                                                                                                                                                                                                       | Desc<br>1-6 /<br>1-1 (<br>FF A,<br>1-6 /<br>Refu<br>All D<br>Glow<br>PRA<br>Refu<br>Refu<br>Mnth<br>D23<br>Desc                                                         | cription<br>Maytown<br>Grand Mc<br>Grand Mc<br>ppreciatio<br>Maytown<br>nd - 1-6 I<br>Dept. Safe<br>v Stick (x1<br>Worksho<br>nd Late F<br>nd Interes<br>hly comm<br>Claims<br>cription                                                           | Facility<br>pund Co<br>pund &<br>pn Chala<br>Facility<br>Maytow<br>ty Mtq -<br>I 400) - I<br>p Traini<br>ees<br>st Charc<br>unicatic                                                                                                                                                                                                                                                                                                                                                                                                                                                                                                                                                                                                                                                                                                                                                                                                                                                                                                                                                                                                                                                                                                                                                                                                                                                                                                                                                                                                                                                                                                                                                                                                                                                                                                                                                                                                                                                                                                                                                                                                                                                                                                                                                                                                                                                                                                                                                                                                                                                                                                                                                                                                                                                                                                                      | Cache S<br>nference<br>1-2 Little<br>lenge Co<br>Cache S<br>n Facilit<br>refreshi<br>Hallowee<br>ing (Patr<br>ged<br>ons Serve                                                                   | Supplies (<br>e Speaker<br>erock Bay<br>bins<br>Supplies (<br>y Cache :<br>ments<br>en Pub Eo<br>raca)<br>ice             | rs<br>7 Door Rollers<br>soap, coffee,<br>Supplies (foil)<br>1                             | 5              | 82.93<br>139.44<br>178.30<br>1,261.96<br>824.60<br>-57.81<br>112.88<br>686.00<br>140.00<br>-39.00<br>-70.44                                                                                             |
| Invoice #<br>AMAZON<br>AMAZON<br>AMAZON<br>ARMOR COIN<br>COSTCO<br>COSTCO<br>COSTCO<br>GLOWWITHUS<br>MRSC<br>CITI CARD<br>CITI CARD<br>ZOOM<br>231001009 City Of Olympia<br>Invoice #                                                                                                                                                  | Rcvd Date<br>10/05/2023<br>10/05/2023<br>10/05/2023<br>10/05/2023<br>10/05/2023<br>10/05/2023<br>10/05/2023<br>10/05/2023<br>10/05/2023<br>10/05/2023<br>10/05/2023<br>10/05/2023<br>Rcvd Date<br>09/27/2023                                                                                                    | <b>Dua</b><br>10/09<br>10/09<br>10/09<br>10/09<br>10/09<br>10/09<br>10/09<br>10/09<br>10/09<br>10/09                                                                | <b>2</b> Date<br>)/2023<br>)/2023<br>)/2023<br>)/2023<br>)/2023<br>)/2023<br>)/2023<br>)/2023<br>)/2023<br>)/2023<br>)/2023<br>)/2023<br>)/2023<br>)/2023<br>)/2023<br>)/2023                                                                                                                                                                                                                                                                                                                                                                                                                                                                                                                                                                                                                                                                                                                                                                                                                                                                                                                                                                                                                                                                                                                                                | Desc<br>1-6 /<br>1-1 (<br>FF A,<br>1-6 /<br>Refu<br>All D<br>Glow<br>PRA<br>Refu<br>Refu<br>Mnth<br>D23<br>Desc<br>A05                                                  | cription<br>Maytown<br>Grand Mc<br>Grand Mc<br>ppreciatio<br>Maytown<br>nd - 1-6 n<br>Dept. Safe<br>v Stick (x1<br>Worksho<br>nd Late F<br>nd Interes<br>hly comm<br>Claims                                                                       | Facility<br>ound Co<br>ound &<br>on Chal<br>Facility<br>Maytow<br>ty Mtq -<br>I 400) - I<br>p Traini<br>ees<br>st Charc<br>unication<br>67<br>oual Ser                                                                                                                                                                                                                                                                                                                                                                                                                                                                                                                                                                                                                                                                                                                                                                                                                                                                                                                                                                                                                                                                                                                                                                                                                                                                                                                                                                                                                                                                                                                                                                                                                                                                                                                                                                                                                                                                                                                                                                                                                                                                                                                                                                                                                                                                                                                                                                                                                                                                                                                                                                                                                                                                                                    | Cache S<br>nference<br>1-2 Little<br>lenge Co<br>Cache S<br>n Facilit<br>refreshi<br>Hallowee<br>ing (Patr<br>ged<br>ons Serve                                                                   | Supplies (<br>e Speaker<br>erock Bay<br>bins<br>Supplies (<br>y Cache :<br>ments<br>en Pub Eo<br>raca)<br>ice             | rs<br>7 Door Rollers<br>soap, coffee,<br>Supplies (foil)<br>1                             | 5              | 82.93<br>139.44<br>178.30<br>1,261.96<br>824.60<br>-57.81<br>112.88<br>686.00<br>140.00<br>-39.00<br>-70.44<br>17.29<br><b>Amount</b>                                                                   |
| Invoice #<br>AMAZON<br>AMAZON<br>AMAZON<br>ARMOR COIN<br>COSTCO<br>COSTCO<br>COSTCO<br>GLOWWITHUS<br>MRSC<br>CITI CARD<br>CITI CARD<br>ZOOM<br>231001009 City Of Olympia<br>Invoice #<br>10403/17256<br>10403/17256<br>10403/17256                                                                                                     | Rcvd Date<br>10/05/2023<br>10/05/2023<br>10/05/2023<br>10/05/2023<br>10/05/2023<br>10/05/2023<br>10/05/2023<br>10/05/2023<br>10/05/2023<br>10/05/2023<br>10/05/2023<br>09/27/2023<br>09/27/2023<br>09/27/2023                                                                                                   | <b>Dua</b><br>10/09<br>10/09<br>10/09<br>10/09<br>10/09<br>10/09<br>10/09<br>10/09<br>10/09<br>10/09<br>10/09<br>10/09<br>10/09<br>10/09                            | 2 Date<br>)/2023<br>)/2023<br>)/2023<br>)/2023<br>)/2023<br>)/2023<br>)/2023<br>)/2023<br>)/2023<br>)/2023<br>)/2023<br>)/2023<br>)/2023<br>)/2023<br>)/2023<br>)/2023<br>)/2023<br>)/2023<br>)/2023<br>)/2023<br>)/2023<br>)/2023<br>)/2023<br>)/2023<br>)/2023<br>)/2023<br>)/2023<br>)/2023<br>)/2023<br>)/2023<br>)/2023<br>)/2023<br>)/2023<br>)/2023<br>)/2023<br>)/2023<br>)/2023<br>)/2023<br>)/2023<br>)/2023<br>)/2023<br>)/2023<br>)/2023<br>)/2023<br>)/2023<br>)/2023<br>)/2023<br>)/2023<br>)/2023<br>)/2023<br>)/2023<br>)/2023<br>)/2023<br>)/2023<br>)/2023<br>)/2023<br>)/2023<br>)/2023<br>)/2023<br>)/2023<br>)/2023<br>)/2023<br>)/2023<br>)/2023<br>)/2023<br>)/2023<br>)/2023<br>)/2023<br>)/2023<br>)/2023<br>)/2023<br>)/2023<br>)/2023<br>)/2023<br>)/2023<br>)/2023<br>)/2023<br>)/2023<br>)/2023<br>)/2023<br>)/2023<br>)/2023<br>)/2023<br>)/2023<br>)/2023<br>)/2023<br>)/2023<br>)/2023<br>)/2023<br>)/2023<br>)/2023<br>)/2023<br>)/2023<br>)/2023<br>)/2023<br>)/2023<br>)/2023<br>)/2023<br>)/2023<br>)/2023<br>)/2023<br>)/2023<br>)/2023<br>)/2023<br>)/2023<br>)/2023<br>)/2023<br>)/2023<br>)/2023<br>)/2023<br>)/2023<br>)/2023<br>)/2023<br>)/2023<br>)/2023<br>)/2023<br>)/2023<br>)/2023<br>)/2023                                                                                 | Desc<br>1-6 /<br>1-1 (<br>FF A,<br>1-6 /<br>Refu<br>All D<br>Glow<br>PRA<br>Refu<br>Refu<br>Mnth<br>D23<br>Desc<br>A05<br>A08                                           | cription<br>Maytown<br>Grand Mc<br>Grand Mc<br>ppreciatio<br>Maytown<br>nd - 1-6 I<br>Dept. Safe<br>v Stick (x1<br>Worksho<br>nd Late F<br>nd Intere<br>hly comm<br>Claims<br>cription<br>A1-4 Anr                                                | Facility<br>ound Co<br>ound &<br>on Chal<br>Facility<br>Maytow<br>ty Mtq -<br>I 400) - I<br>p Traini<br>ces<br>st Charc<br>unicatic<br>for<br>a factor<br>for<br>nual Ser                                                                                                                                                                                                                                                                                                                                                                                                                                                                                                                                                                                                                                                                                                                                                                                                                                                                                                                                                                                                                                                                                                                                                                                                                                                                                                                                                                                                                                                                                                                                                                                                                                                                                                                                                                                                                                                                                                                                                                                                                                                                                                                                                                                                                                                                                                                                                                                                                                                                                                                                                                                                                                                                                 | Cache S<br>nference<br>1-2 Little<br>lenge Cc<br>Cache S<br>n Facilit<br>refreshi<br>Hallowee<br>ing (Patr<br>ged<br>ons Servi<br>700 18                                                         | Supplies (<br>e Speaker<br>erock Bay<br>bins<br>Supplies (<br>y Cache 1<br>ments<br>en Pub Ec<br>raca)<br>ice             | rs<br>v Door Rollers<br>soap, coffee,<br>Supplies (foil)<br>1<br>10403/17256              | 5              | 82.93<br>139.44<br>178.30<br>1,261.96<br>824.60<br>-57.81<br>112.88<br>686.00<br>140.00<br>-39.00<br>-70.44<br>17.29<br><b>Amount</b><br>1,386.64                                                       |
| Invoice #<br>AMAZON<br>AMAZON<br>AMAZON<br>ARMOR COIN<br>COSTCO<br>COSTCO<br>COSTCO<br>GLOWWITHUS<br>MRSC<br>CITI CARD<br>CITI CARD<br>ZOOM<br>231001009 City Of Olympia<br>Invoice #<br>10403/17256<br>10403/17256<br>10403/17256<br>10403/17256                                                                                      | Rcvd Date<br>10/05/2023<br>10/05/2023<br>10/05/2023<br>10/05/2023<br>10/05/2023<br>10/05/2023<br>10/05/2023<br>10/05/2023<br>10/05/2023<br>10/05/2023<br>10/05/2023<br>09/27/2023<br>09/27/2023<br>09/27/2023<br>09/27/2023                                                                                     | <b>Dua</b><br>10/09<br>10/09<br>10/09<br>10/09<br>10/09<br>10/09<br>10/09<br>10/09<br>10/09<br>10/09<br>10/09<br>10/09<br>10/09<br>10/09<br>10/09                   | 2 Date<br>)/2023<br>)/2023<br>)/2023<br>)/2023<br>)/2023<br>)/2023<br>)/2023<br>)/2023<br>)/2023<br>)/2023<br>)/2023<br>)/2023<br>)/2023<br>)/2023<br>)/2023<br>)/2023<br>)/2023<br>)/2023<br>)/2023<br>)/2023<br>)/2023<br>)/2023<br>)/2023<br>)/2023<br>)/2023<br>)/2023<br>)/2023<br>)/2023<br>)/2023<br>)/2023<br>)/2023<br>)/2023<br>)/2023<br>)/2023<br>)/2023<br>)/2023<br>)/2023<br>)/2023<br>)/2023<br>)/2023<br>)/2023<br>)/2023<br>)/2023<br>)/2023<br>)/2023<br>)/2023<br>)/2023<br>)/2023<br>)/2023<br>)/2023<br>)/2023<br>)/2023<br>)/2023<br>)/2023<br>)/2023<br>)/2023<br>)/2023<br>)/2023<br>)/2023<br>)/2023<br>)/2023<br>)/2023<br>)/2023<br>)/2023<br>)/2023<br>)/2023<br>)/2023<br>)/2023<br>)/2023<br>)/2023<br>)/2023<br>)/2023<br>)/2023<br>)/2023<br>)/2023<br>)/2023<br>)/2023<br>)/2023<br>)/2023<br>)/2023<br>)/2023<br>)/2023<br>)/2023<br>)/2023<br>)/2023<br>)/2023<br>)/2023<br>)/2023<br>)/2023<br>)/2023<br>)/2023<br>)/2023<br>)/2023<br>)/2023<br>)/2023<br>)/2023<br>)/2023<br>)/2023<br>)/2023<br>)/2023<br>)/2023<br>)/2023<br>)/2023<br>)/2023<br>)/2023<br>)/2023<br>)/2023<br>)/2023<br>)/2023<br>)/2023<br>)/2023<br>)/2023<br>)/2023<br>)/2023<br>)/2023<br>)/2023<br>)/2023<br>)/2023                                                                                           | Desc<br>1-6 /<br>1-1 (<br>FF A,<br>1-6 /<br>Refu<br>All D<br>Glow<br>PRA<br>Refu<br>Refu<br>Refu<br>Mnth<br>D23<br>Desc<br>A05 .<br>A08<br>A09<br>A09<br>A09            | cription<br>Maytown<br>Grand Mc<br>Grand Mc<br>ppreciatio<br>Maytown<br>nd - 1-6<br>Dept. Safet<br>V Stick (x1<br>Worksho<br>nd Late F<br>nd Intere.<br>hly comm<br>Claims<br>cription<br>A1-4 Anr<br>E1-4 Pun<br>B1-7 Rep<br>B1-7 Quo            | Facility<br>ound Co<br>ound &<br>on Chal<br>Facility<br>Maytow<br>ty Mtq -<br>1400) - I<br>p Traini<br>ces<br>st Charc<br>unicatic<br>for<br>an Car<br>of<br>the Car<br>of the Car<br>of<br>the Car<br>of<br>the Car<br>of the Car<br>o | Cache S<br>nference<br>1-2 Little<br>lenge Cc<br>Cache S<br>n Facilit<br>refreshi<br>Hallowee<br>ing (Patr<br>ged<br>ons Servi<br>700 18<br>vice<br>vice<br>cen Light<br>rvc                     | Supplies (<br>e Speaker<br>erock Bay<br>bins<br>Supplies (<br>y Cache 1<br>ments<br>en Pub Ec<br>raca)<br>ice             | rs<br>v Door Rollers<br>soap, coffee,<br>Supplies (foil)<br>1<br>10403/17256              | 5              | 82.93<br>139.44<br>178.30<br>1,261.96<br>824.60<br>-57.81<br>112.88<br>686.00<br>140.00<br>-39.00<br>-70.44<br>17.29<br><b>Amount</b><br>1,386.64<br>612.11<br>463.19<br>2,434.57                       |
| Invoice #<br>AMAZON<br>AMAZON<br>AMAZON<br>ARMOR COIN<br>COSTCO<br>COSTCO<br>COSTCO<br>GLOWWITHUS<br>MRSC<br>CITI CARD<br>CITI CARD<br>ZOOM<br>231001009 City Of Olympia<br>Invoice #<br>10403/17256<br>10403/17256<br>10403/17256<br>10403/17256<br>10403/17256                                                                       | Rcvd Date<br>10/05/2023<br>10/05/2023<br>10/05/2023<br>10/05/2023<br>10/05/2023<br>10/05/2023<br>10/05/2023<br>10/05/2023<br>10/05/2023<br>10/05/2023<br>10/05/2023<br>09/27/2023<br>09/27/2023<br>09/27/2023<br>09/27/2023<br>09/27/2023<br>09/27/2023                                                         | <b>Dua</b><br>10/09<br>10/09<br>10/09<br>10/09<br>10/09<br>10/09<br>10/09<br>10/09<br>10/09<br>10/09<br>10/09<br>10/09<br>10/09<br>10/09<br>10/09<br>10/09          | 2 Date<br>)/2023<br>)/2023<br>)/2023<br>)/2023<br>)/2023<br>)/2023<br>)/2023<br>)/2023<br>)/2023<br>)/2023<br>)/2023<br>)/2023<br>)/2023<br>)/2023<br>)/2023<br>)/2023<br>)/2023<br>)/2023<br>)/2023<br>)/2023<br>)/2023<br>)/2023<br>)/2023<br>)/2023<br>)/2023<br>)/2023<br>)/2023<br>)/2023<br>)/2023<br>)/2023<br>)/2023<br>)/2023<br>)/2023<br>)/2023<br>)/2023<br>)/2023<br>)/2023<br>)/2023<br>)/2023<br>)/2023<br>)/2023<br>)/2023<br>)/2023<br>)/2023<br>)/2023<br>)/2023<br>)/2023<br>)/2023<br>)/2023<br>)/2023<br>)/2023<br>)/2023<br>)/2023<br>)/2023<br>)/2023<br>)/2023<br>)/2023<br>)/2023<br>)/2023<br>)/2023<br>)/2023<br>)/2023<br>)/2023<br>)/2023<br>)/2023<br>)/2023<br>)/2023<br>)/2023<br>)/2023<br>)/2023<br>)/2023<br>)/2023<br>)/2023<br>)/2023<br>)/2023<br>)/2023<br>)/2023<br>)/2023<br>)/2023<br>)/2023<br>)/2023<br>)/2023<br>)/2023<br>)/2023<br>)/2023<br>)/2023<br>)/2023<br>)/2023<br>)/2023<br>)/2023<br>)/2023<br>)/2023<br>)/2023<br>)/2023<br>)/2023<br>)/2023<br>)/2023<br>)/2023<br>)/2023<br>)/2023<br>)/2023<br>)/2023<br>)/2023<br>)/2023<br>)/2023<br>)/2023<br>)/2023<br>)/2023<br>)/2023<br>)/2023<br>)/2023<br>)/2023<br>)/2023<br>)/2023<br>)/2023<br>)/2023<br>)/2023<br>)/2023                                                                                           | Desc<br>1-6 /<br>1-1 (<br>FF A,<br>1-6 /<br>Refu<br>All D<br>Glow<br>PRA<br>Refu<br>Refu<br>Mnth<br>D23<br>Desc<br>A05<br>A08<br>A09<br>A09<br>A19                      | cription<br>Maytown<br>Grand Mc<br>Grand Mc<br>ppreciatio<br>Maytown<br>nd - 1-6<br>Dept. Safe<br>v Stick (x1<br>Worksho<br>nd Late F<br>nd Intere.<br>hly comm<br>Claims<br>cription<br>A1-4 Anr<br>E1-4 Pun<br>B1-7 Rep<br>B1-7 Quo<br>A1-3 Quo | Facility<br>ound Co<br>ound &<br>on Chal<br>Facility<br>Maytow<br>ty Mtq -<br>1400) - I<br>p Traini<br>ees<br>st Charc<br>unicatic<br>for<br>st Charc<br>unicatic<br>for<br>art Charc<br>unicatic<br>for<br>art Brok<br>arterly S<br>arterly S                                                                                                                                                                                                                                                                                                                                                                                                                                                                                                                                                                                                                                                                                                                                                                                                                                                                                                                                                                                                                                                                                                                                                                                                                                                                                                                                                                                                                                                                                                                                                                                                                                                                                                                                                                                                                                                                                                                                                                                                                                                                                                                                                                                                                                                                                                                                                                                                                                                                                                                                                                                                            | Cache S<br>nference<br>1-2 Little<br>lenge Cc<br>Cache S<br>n Facilit<br>refreshi<br>Hallowee<br>ng (Patr<br>ged<br>ons Servi<br>700 18<br>vice<br>vice<br>sen Light<br>rvc<br>rvc               | Supplies (<br>e Speaker<br>erock Bay<br>bins<br>Supplies (<br>y Cache 1<br>ments<br>en Pub Ec<br>raca)<br>ice<br>8,521.30 | rs<br>v Door Rollers<br>soap, coffee,<br>Supplies (foil)<br>1<br>10403/17256<br>ect Cover | 5              | 82.93<br>139.44<br>178.30<br>1,261.96<br>824.60<br>-57.81<br>112.88<br>686.00<br>140.00<br>-39.00<br>-70.44<br>17.29<br><b>Amount</b><br>1,386.64<br>612.11<br>463.19<br>2,434.57<br>1,638.95           |
| Invoice #<br>AMAZON<br>AMAZON<br>AMAZON<br>AMAZON<br>ARMOR COIN<br>COSTCO<br>COSTCO<br>COSTCO<br>GLOWWITHUS<br>MRSC<br>CITI CARD<br>CITI CARD<br>ZOOM<br>231001009 City Of Olympia<br>Invoice #<br>10403/17256<br>10403/17256<br>10403/17256<br>10403/17256<br>10403/17256<br>10403/17256<br>10403/17256<br>10403/17256<br>10403/17256 | Rcvd Date<br>10/05/2023<br>10/05/2023<br>10/05/2023<br>10/05/2023<br>10/05/2023<br>10/05/2023<br>10/05/2023<br>10/05/2023<br>10/05/2023<br>10/05/2023<br>10/05/2023<br>09/27/2023<br>09/27/2023<br>09/27/2023<br>09/27/2023<br>09/27/2023<br>09/27/2023<br>09/27/2023<br>09/27/2023                             | <b>Dua</b><br>10/09<br>10/09<br>10/09<br>10/09<br>10/09<br>10/09<br>10/09<br>10/09<br>10/09<br>10/09<br>10/09<br>10/09<br>10/09<br>10/09<br>10/09<br>10/09<br>10/09 | 2 Date<br>)/2023<br>)/2023<br>)/2023<br>)/2023<br>)/2023<br>)/2023<br>)/2023<br>)/2023<br>)/2023<br>)/2023<br>)/2023<br>)/2023<br>)/2023<br>)/2023<br>)/2023<br>)/2023<br>)/2023<br>)/2023<br>)/2023<br>)/2023<br>)/2023<br>)/2023<br>)/2023<br>)/2023<br>)/2023<br>)/2023<br>)/2023<br>)/2023<br>)/2023<br>)/2023<br>)/2023<br>)/2023<br>)/2023<br>)/2023<br>)/2023<br>)/2023<br>)/2023<br>)/2023<br>)/2023<br>)/2023<br>)/2023<br>)/2023<br>)/2023<br>)/2023<br>)/2023<br>)/2023<br>)/2023<br>)/2023<br>)/2023<br>)/2023<br>)/2023<br>)/2023<br>)/2023<br>)/2023<br>)/2023<br>)/2023<br>)/2023<br>)/2023<br>)/2023<br>)/2023<br>)/2023<br>)/2023<br>)/2023<br>)/2023<br>)/2023<br>)/2023<br>)/2023<br>)/2023<br>)/2023<br>)/2023<br>)/2023<br>)/2023<br>)/2023<br>)/2023<br>)/2023<br>)/2023<br>)/2023<br>)/2023<br>)/2023<br>)/2023<br>)/2023<br>)/2023<br>)/2023<br>)/2023<br>)/2023<br>)/2023<br>)/2023<br>)/2023<br>)/2023<br>)/2023<br>)/2023<br>)/2023<br>)/2023<br>)/2023<br>)/2023<br>)/2023<br>)/2023<br>)/2023<br>)/2023<br>)/2023<br>)/2023<br>)/2023<br>)/2023<br>)/2023<br>)/2023<br>)/2023<br>)/2023<br>)/2023<br>)/2023<br>)/2023<br>)/2023<br>)/2023<br>)/2023<br>)/2023<br>)/2023<br>)/2023<br>)/2023<br>)/2023<br>)/2023                                                                                 | Desc<br>1-6 /<br>1-1 (<br>FF A,<br>1-6 /<br>Refu<br>All D<br>Glow<br>PRA<br>Refu<br>Refu<br>Refu<br>Mnth<br>D23<br>Desc<br>A05<br>A08<br>A09<br>A09<br>A19<br>A21       | cription<br>Maytown<br>Grand Mc<br>Grand Mc<br>ppreciatio<br>Maytown<br>nd - 1-6<br>Dept. Safe<br>v Stick (x1<br>Worksho<br>nd Late F<br>nd Intere<br>hly comm<br>Claims<br>Cription<br>A1-4 Anr<br>E1-7 Rep<br>B1-7 Quo<br>A1-3 Quo<br>E1-7 Che  | Facility<br>ound Co<br>ound &<br>on Chal<br>Facility<br>Maytow<br>ty Mtq -<br>I400) - I<br>p Traini<br>ees<br>st Charc<br>unicatic<br>unicatic<br>at Charc<br>unicatic<br>st Charc<br>unicatic<br>st Charc<br>unicatic<br>st Charc<br>unicatic<br>st Charc<br>unicatic<br>st Charc<br>unicatic<br>charc<br>st Charc<br>unicatic<br>st Char                | Cache S<br>nference<br>1-2 Little<br>lenge Cc<br>Cache S<br>n Facilit<br>refreshi<br>Hallowee<br>ng (Patr<br>ged<br>ons Servi<br>700 18<br>vice<br>vice<br>sen Light<br>rvc<br>rvc               | Supplies (<br>e Speaker<br>erock Bay<br>bins<br>Supplies (<br>y Cache 1<br>ments<br>en Pub Ec<br>raca)<br>ice<br>8,521.30 | rs<br>v Door Rollers<br>soap, coffee,<br>Supplies (foil)<br>1<br>10403/17256<br>ect Cover | 5              | 82.93<br>139.44<br>178.30<br>1,261.96<br>824.60<br>-57.81<br>112.88<br>686.00<br>140.00<br>-39.00<br>-70.44<br>17.29<br><b>Amount</b><br>1,386.64<br>612.11<br>463.19<br>2,434.57<br>1,638.95<br>857.82 |
| Invoice #<br>AMAZON<br>AMAZON<br>AMAZON<br>ARMOR COIN<br>COSTCO<br>COSTCO<br>COSTCO<br>GLOWWITHUS<br>MRSC<br>CITI CARD<br>CITI CARD<br>ZOOM<br>231001009 City Of Olympia<br>Invoice #<br>10403/17256<br>10403/17256<br>10403/17256<br>10403/17256<br>10403/17256                                                                       | Rcvd Date<br>10/05/2023<br>10/05/2023<br>10/05/2023<br>10/05/2023<br>10/05/2023<br>10/05/2023<br>10/05/2023<br>10/05/2023<br>10/05/2023<br>10/05/2023<br>10/05/2023<br>09/27/2023<br>09/27/2023<br>09/27/2023<br>09/27/2023<br>09/27/2023<br>09/27/2023<br>09/27/2023<br>09/27/2023<br>09/27/2023<br>09/27/2023 | <b>Dua</b><br>10/09<br>10/09<br>10/09<br>10/09<br>10/09<br>10/09<br>10/09<br>10/09<br>10/09<br>10/09<br>10/09<br>10/09<br>10/09<br>10/09<br>10/09<br>10/09<br>10/09 | 2 Date<br>)/2023<br>)/2023<br>)/2023<br>)/2023<br>)/2023<br>)/2023<br>)/2023<br>)/2023<br>)/2023<br>)/2023<br>)/2023<br>)/2023<br>)/2023<br>)/2023<br>)/2023<br>)/2023<br>)/2023<br>)/2023<br>)/2023<br>)/2023<br>)/2023<br>)/2023<br>)/2023<br>)/2023<br>)/2023<br>)/2023<br>)/2023<br>)/2023<br>)/2023<br>)/2023<br>)/2023<br>)/2023<br>)/2023<br>)/2023<br>)/2023<br>)/2023<br>)/2023<br>)/2023<br>)/2023<br>)/2023<br>)/2023<br>)/2023<br>)/2023<br>)/2023<br>)/2023<br>)/2023<br>)/2023<br>)/2023<br>)/2023<br>)/2023<br>)/2023<br>)/2023<br>)/2023<br>)/2023<br>)/2023<br>)/2023<br>)/2023<br>)/2023<br>)/2023<br>)/2023<br>)/2023<br>)/2023<br>)/2023<br>)/2023<br>)/2023<br>)/2023<br>)/2023<br>)/2023<br>)/2023<br>)/2023<br>)/2023<br>)/2023<br>)/2023<br>)/2023<br>)/2023<br>)/2023<br>)/2023<br>)/2023<br>)/2023<br>)/2023<br>)/2023<br>)/2023<br>)/2023<br>)/2023<br>)/2023<br>)/2023<br>)/2023<br>)/2023<br>)/2023<br>)/2023<br>)/2023<br>)/2023<br>)/2023<br>)/2023<br>)/2023<br>)/2023<br>)/2023<br>)/2023<br>)/2023<br>)/2023<br>)/2023<br>)/2023<br>)/2023<br>)/2023<br>)/2023<br>)/2023<br>)/2023<br>)/2023<br>)/2023<br>)/2023<br>)/2023<br>)/2023<br>)/2023<br>)/2023<br>)/2023<br>)/2023<br>)/2023<br>)/2023<br>)/2023<br>)/2023<br>)/2023<br>)/2023<br>)/2023<br>)/2023<br>)/2023<br>)/2023<br>)/2023 | Desc<br>1-6 /<br>1-1 (<br>FF A,<br>1-6 /<br>Refu<br>All D<br>Glow<br>PRA<br>Refu<br>Refu<br>Mnth<br>D23<br>Desc<br>A05<br>A08<br>A09<br>A09<br>A09<br>A19<br>A21<br>A61 | cription<br>Maytown<br>Grand Mc<br>Grand Mc<br>ppreciatio<br>Maytown<br>nd - 1-6<br>Dept. Safe<br>v Stick (x1<br>Worksho<br>nd Late F<br>nd Intere.<br>hly comm<br>Claims<br>cription<br>A1-4 Anr<br>E1-4 Pun<br>B1-7 Rep<br>B1-7 Quo<br>A1-3 Quo | Facility<br>ound Co<br>ound &<br>on Chal<br>Facility<br>Maytow<br>ty Mtq -<br>1400) - I<br>p Traini<br>ees<br>st Charc<br>unicatic<br>unicatic<br>unicatic<br>st Charc<br>unicatic<br>st Charc<br>unicatic<br>st Charc<br>unicatic<br>st Charc<br>unicatic<br>charc<br>st Charc<br>unicatic<br>charc<br>st Charc<br>unicatic<br>charc<br>st Charc<br>unicatic<br>charc<br>st Charc<br>unicatic<br>charc<br>st Charc<br>unicatic<br>st Charc<br>st Charc<br>unicatic<br>st Charc<br>st Charc<br>s          | Cache S<br>nference<br>1-2 Little<br>lenge Cc<br>Cache S<br>n Facilit<br>refreshi<br>Hallowee<br>ng (Patr<br>Ged<br>ons Servi<br>200 18<br>vice<br>vice<br>vice<br>rvc<br>rvc<br>rvc<br>nbing/Re | Supplies (<br>e Speaker<br>erock Bay<br>bins<br>Supplies (<br>y Cache 1<br>ments<br>en Pub Ec<br>raca)<br>ice<br>8,521.30 | rs<br>v Door Rollers<br>soap, coffee,<br>Supplies (foil)<br>1<br>10403/17256<br>ect Cover | 5              | 82.93<br>139.44<br>178.30<br>1,261.96<br>824.60<br>-57.81<br>112.88<br>686.00<br>140.00<br>-39.00<br>-70.44<br>17.29<br><b>Amount</b><br>1,386.64<br>612.11<br>463.19<br>2,434.57<br>1,638.95           |

| Vest Thurston Regional Fire A     |                                |                      |                         |      |                                          | ANSMIT<br>Time                  |             | 13:15:49                  |         | 10/11/202               |
|-----------------------------------|--------------------------------|----------------------|-------------------------|------|------------------------------------------|---------------------------------|-------------|---------------------------|---------|-------------------------|
| Voucher Claimant                  |                                | TU/                  |                         | Date | 10/09/<br>Туре                           | Acct #                          | Amount      |                           | Page:   |                         |
| 10403/17256                       |                                |                      |                         |      |                                          |                                 | Amount      | Wemo                      |         | 735.69                  |
| 10403/17256                       |                                |                      |                         |      |                                          | arterly Srvc<br>eck Engine Ligh | nt Sensor   | Renair                    |         | 997.42                  |
| 10403/17256                       |                                |                      |                         |      | A1-1 Che<br>A1-2 Ann                     |                                 |             | Nepuli                    |         | 3,047.74                |
| 10403/17256                       |                                |                      |                         |      |                                          | lace Brake Pad                  | ls & Rotor  | s                         |         | 1,422.74                |
| 10403/17256                       |                                |                      | -                       | A77  | BN1-6 Q                                  | uarterly Srvc                   |             |                           |         | 856.49                  |
| 10403/17256                       |                                |                      |                         |      |                                          | arterly Srvc                    |             |                           |         | 639.76                  |
| 10403/17256                       | 09/27/2023                     | 10/09                | 9/2023                  | A78  | B1-3 Pun                                 | np Test                         |             |                           |         | 314.26                  |
| 231001010 City Sanitary Inc       |                                | 1578                 | 10/09/                  | 2023 | Claims                                   | 6700                            | 205.80      | 17375891S188,             | 173757  | 03S188                  |
|                                   | Rcvd Date                      |                      | e Date                  |      | cription                                 |                                 |             |                           |         | Amount                  |
| 17375703\$188                     |                                |                      |                         |      | Rochester                                |                                 |             |                           |         | 28.60                   |
| 173758915188                      | 10/04/2023                     | 10/09                | 9/2023                  | 1-1  | Grand Mo                                 | ound Recycle                    |             |                           |         | 177.20                  |
| 231001011 Clearfly                |                                | 1579                 | 10/09/                  |      | Claims                                   | 6700                            | 226.42      | 551404                    |         |                         |
| <i>Invoice #</i><br>551404        | <b>Rcvd Date</b> 10/04/2023    |                      | <b>e Date</b><br>9/2023 |      | <b>cription</b><br>2023 SIP <sup>-</sup> | Trunk Srvc                      |             |                           |         | <b>Amount</b><br>226.42 |
|                                   |                                |                      |                         |      |                                          |                                 | 4.0.40.00   |                           |         |                         |
| 231001012 Comcast                 | Rcvd Date                      | 1580<br>אוו <b>ת</b> | 10/09/<br>e <b>Date</b> |      | Claims<br>cription                       | 6700                            | 1,042.30    | 1030                      |         | Amount                  |
|                                   | 09/22/2023                     |                      |                         |      | -                                        | Phone/Cable                     |             |                           |         | 223.00                  |
|                                   | 09/22/2023                     |                      |                         |      |                                          | Phone/Cable                     |             |                           |         | 244.14                  |
|                                   | 09/22/2023                     |                      |                         |      |                                          | ound Phone/Co                   | ible        |                           |         | 212.44                  |
| 1030                              | 09/22/2023                     | 10/09                | )/2023                  | 1-4  | Scott Lake                               | Phone                           |             |                           |         | 168.29                  |
| 1030                              | 09/22/2023                     | 10/09                | 9/2023                  | 1-3  | Rochester                                | Phone/Cable                     |             |                           |         | 194.43                  |
| 231001013 Complete Repair Servio  | ces LLC                        | 1581                 | 10/09/                  | 2023 | Claims                                   | 6700                            | 181.21      | 023213, 11810             | 6       |                         |
| Invoice #                         | Rcvd Date                      | Due                  | e Date                  | Des  | cription                                 |                                 |             |                           |         | Amount                  |
|                                   | 09/13/2023                     |                      |                         |      |                                          | hainsaw Repai                   |             |                           |         | 104.57                  |
| 118106                            | 09/13/2023                     | 10/09                | 9/2023                  | Faci | lity Mainte                              | enance - Weed                   | l Eater Lin | е                         |         | 76.64                   |
| 231001014 DE Lage Landen          |                                | 1582                 | 10/09/                  | 2023 | Claims                                   | 6700                            | 279.98      | 81081718                  |         |                         |
|                                   | <b>Rcvd Date</b> 10/04/2023    |                      | e <b>Date</b><br>9/2023 |      | c <b>ription</b><br>Littlerock           | Copier Lease                    |             |                           |         | <b>Amount</b><br>279.98 |
|                                   | 10/01/2023                     |                      | -                       |      | Littlerber                               | -                               |             |                           |         | 273.30                  |
| 231001015 Daily Dispatch          |                                | 1583                 | 10/09/                  | 2023 | Claims                                   | 6700                            | 280.00      | 004073                    |         |                         |
|                                   | <b>Rcvd Date</b> 09/13/2023    |                      | <b>e Date</b><br>0/2023 |      | <b>cription</b><br>A Adverti             | ising of AC Pos                 | ition       |                           |         | <b>Amount</b><br>280.00 |
|                                   |                                |                      |                         |      |                                          |                                 |             | 0000000                   |         |                         |
| EFT Department Of Revenu          | ie                             | 1561                 | 10/09/                  | 2023 | Claims                                   | 6700                            | 401.43      | QR3 2023 LET a<br>SFY2022 | and Use | lax; UCP For            |
| JOSSELYN, JESSE                   | 09/21/2023                     | 10/31                | 1/2023                  | UCP  | For SFY2                                 | 022                             |             |                           |         | 78.50                   |
| WALLACE, SOPHIA                   |                                |                      |                         |      | For SFY2                                 |                                 |             |                           |         | 30.47                   |
| PULLIN, ANDREW                    | 09/21/2023                     | 10/31                | /2023                   | UCP  | For SFY2                                 | 022                             |             |                           |         | 9.23                    |
| WALLACE, SOPHIA                   | 09/21/2023                     | 10/31                | 1/2023                  | UCP  | For SFY2                                 | 022                             |             |                           |         | 30.47                   |
| 231001016 ESO Solutions, Inc.     |                                | 1584                 | 10/09/                  | 2023 | Claims                                   | 6700                            | 629.04      | 121361                    |         |                         |
|                                   | Rcvd Date                      |                      | e Date                  |      | cription                                 |                                 |             |                           |         | Amount                  |
| 121301                            | 10/04/2023                     | 10/05                | 0/2023                  | Oct  | 2023 Srvc                                | 5                               |             |                           |         | 629.04                  |
| 231001017 Eric T. Quinn, P.S.     |                                | 1585                 | 10/09/                  |      | Claims                                   | 6700                            | 1,575.00    | 1443, 1471                |         |                         |
|                                   | <b>Rcvd Date</b> 09/13/2023    |                      | e <b>Date</b>           |      | <b>cription</b><br>Il Srvcs Ai           | 10 2022                         |             |                           |         | <b>Amount</b><br>425.00 |
|                                   | 09/13/2023                     |                      |                         |      | il Srvcs Al<br>il Srvcs Se               |                                 |             |                           |         | 423.00<br>1,150.00      |
| 231001018 First Choice Health Net | twork                          | 1586                 | 10/09/                  | 2023 | Claims                                   | 6700                            | 141.12      |                           |         |                         |
|                                   |                                |                      | 10/09/<br>e <b>Date</b> |      |                                          | 0700                            | 141.12      |                           |         | Amount                  |
|                                   | <b>Rcvd Date</b><br>10/05/2023 |                      |                         |      | <b>cription</b><br>2023 EAP              | Srvcs                           |             |                           |         | <b>Amount</b><br>141.12 |
| JEF 2023                          |                                |                      |                         |      |                                          |                                 |             |                           |         |                         |
|                                   |                                | 1587                 | 10/09/                  | 2023 | Claims                                   | 6700                            | 20 82       | Reimhursemen              | t       |                         |
| 231001019 Harris, Mike            | Rcvd Date                      | 1587                 | 10/09/<br>e <b>Date</b> |      | Claims<br>c <b>ription</b>               | 6700                            | 39.83       | Reimbursemen              | t       | Amount                  |

| Vest Thurston Regional Fire Au              | <b>VOU</b><br>uthority         |       |                         |       |                              | Time                             | :           | 13:15:49        | Date:      | 10/11/202               |
|---------------------------------------------|--------------------------------|-------|-------------------------|-------|------------------------------|----------------------------------|-------------|-----------------|------------|-------------------------|
| J                                           |                                | 10/0  | 09/202                  | 3 To: | 10/09,                       | /2023                            |             |                 | Page:      |                         |
| Voucher Claimant                            |                                | Trans | [                       | Date  | Туре                         | Acct #                           | Amount      | Memo            |            |                         |
| 231001020 Home Depot Credit Serv            | vices                          | 1588  | 10/09/2                 | 2023  | Claims                       | 6700                             | 320.55      | 4524886, 4524   | 1883, 1521 | 930, 5160343            |
| Invoice #                                   |                                |       | e Date                  |       | cription                     |                                  |             |                 |            | Amount                  |
|                                             | 09/27/2023                     |       |                         |       |                              | Kitchen Fauce                    |             |                 | pe         | 7.36                    |
|                                             | 09/27/2023<br>09/27/2023       |       |                         |       |                              | Kitchen Faucer<br>ound Dryer Ver |             | nent            |            | 169.63<br>26.03         |
|                                             | 09/27/2023                     |       |                         |       |                              | Facility Repair:                 |             | e, hose spigot, |            | 117.53                  |
| 231001021 Intelligent Technical Solu<br>LLC | utions,                        | 1589  | 10/09/2                 | 2023  | Claims                       | 6700                             | 4,250.00    | 134248, 13377   | 73         |                         |
| Invoice #                                   |                                |       | e Date                  | Des   | cription                     |                                  |             |                 |            | Amount                  |
|                                             | 09/29/2023                     |       | -                       | Win   | dows 11 I                    | Pro for New ML                   | DT          |                 |            | 312.38                  |
| 134248                                      | 09/29/2023                     | 10/09 | /2023                   | Oct   | 2023 Srvo                    | CS                               |             |                 |            | 3,937.62                |
| 231001022 Joes Refuse Inc                   |                                | 1590  | 10/09/2                 | 2023  | Claims                       | 6700                             | 175.91      | 17372336S188    | 3, 1737219 | 93S188                  |
| Invoice #                                   | Rcvd Date                      | Due   | Date                    |       | cription                     |                                  |             |                 |            | Amount                  |
| 173721935188                                | 10/04/2023                     |       |                         |       | Rochester                    | r Refuse                         |             |                 |            | 38.98                   |
| 173723365188                                | 10/04/2023                     | 10/09 | /2023                   | 1-1   | Grand Mo                     | ound Refuse                      |             |                 |            | 136.93                  |
| 231001023 LN Curtis & Sons Inc              |                                | 1591  | 10/09/2                 | 2023  | Claims                       | 6700                             | 447.05      | 744509          |            |                         |
| Invoice #                                   |                                |       | e Date                  |       | cription                     |                                  |             |                 |            | Amount                  |
| 744509                                      | 09/13/2023                     | 10/08 | 8/2023                  | Air S | Sample K                     | its Bags for Mal                 | ko Machin   | e (x2)          |            | 447.05                  |
| 231001024 Les Schwab Tire Center<br>Inc     | of Wa                          | 1592  | 10/09/2                 | 2023  | Claims                       | 6700                             | 17.36       | 31000724020     |            |                         |
| <b>Invoice #</b><br>31000724020             |                                |       | <b>e Date</b><br>0/2023 |       | <b>cription</b><br>Disposal  | (x2)                             |             |                 |            | <b>Amount</b><br>17.36  |
| 231001025 Lincoln Creek Lumber              |                                | 1593  | 10/09/2                 | 2023  | Claims                       | 6700                             | 70.64       | 434271          |            |                         |
| Invoice #                                   |                                |       | e Date                  |       | cription                     |                                  |             |                 |            | Amount                  |
| 434271                                      | 09/29/2023                     | 10/09 | /2023                   | 1-2   | Littlerock                   | Roof Repair (se                  | ealant, coo | iting, wire bru | ish,       | 70.64                   |
| 231001026 McLane Black Lake Fire            |                                | 1594  | 10/09/2                 |       | Claims                       | 6700                             | 3,525.00    | 870, 883        |            |                         |
| Invoice #                                   |                                |       |                         |       | cription                     |                                  |             |                 |            | Amount                  |
|                                             | 09/22/2023                     |       |                         |       | 3 SORT D                     |                                  |             |                 |            | 3,500.00                |
| 883                                         | 09/22/2023                     | 10/09 | /2023                   | SOR   | T Riggind                    | n Manual                         |             |                 |            | 25.00                   |
| 231001027 Mountain Mist Water               |                                | 1595  | 10/09/2                 | 2023  | Claims                       | 6700                             | 311.26      | 029585          |            |                         |
| Invoice #                                   |                                |       | e Date                  | Des   | cription                     |                                  |             |                 |            | Amount                  |
|                                             | 10/04/2023                     |       |                         |       | Littlerock                   |                                  |             |                 |            | 88.76                   |
|                                             | 10/04/2023                     |       | -                       |       | Mavtown                      |                                  |             |                 |            | 54.44                   |
|                                             | 10/04/2023<br>10/04/2023       |       | -                       |       | Grana Me<br>Rochestei        | ound Water                       |             |                 |            | 126.06<br>42.00         |
| 029505                                      | 10/04/2023                     | 10/09 | /2023                   | 1-3   | Rocriester                   | r vvaler                         |             |                 |            | 42.00                   |
| 231001028 Northoly Woodworking<br>Gifts LLC |                                | 1596  | 10/09/2                 |       | Claims                       | 6700                             | 109.50      | D365            |            |                         |
| <b>Invoice #</b><br>D365                    | <b>Rcvd Date</b><br>09/22/2023 |       | <b>e Date</b><br>0/2023 |       | <b>cription</b><br>Iland Too | l Engraving (x2                  | 0)          |                 |            | <b>Amount</b><br>109.50 |
| 231001029 Northwest Water Systen            | 26                             | 1597  | 10/09/2                 | 0023  | Claims                       | 6700                             | 576 75      | 23-08543, 23-   | 08342 23   | -08380                  |
| Invoice #                                   |                                |       | • <b>Date</b>           |       | cription                     | 0700                             | 510.15      |                 |            | Amount                  |
| 23-08543                                    |                                |       |                         |       | -                            | ound Water Srv                   | rcs         |                 |            | 192.25                  |
| 23-08342                                    | 09/22/2023                     | 10/09 | /2023                   |       |                              | Water Srvcs                      |             |                 |            | 192.25                  |
| 23-08380                                    | 09/22/2023                     | 10/09 | /2023                   | 1-6   | Maytown                      | Water Srvcs                      |             |                 |            | 192.25                  |
| 231001030 Olympia Sheet Metal Ind           | 2                              | 1598  | 10/09/2                 | 2023  | Claims                       | 6700                             | 8,205.87    | 67002, 67001    |            |                         |
| Invoice #                                   | Rcvd Date                      |       | e Date                  |       | cription                     |                                  |             |                 |            | Amount                  |
|                                             | 10/04/2023                     |       |                         |       |                              | HVAC #2 Unit                     |             |                 |            | 3,752.15                |
| 67002                                       | 10/04/2023                     | 10/09 | /2023                   | 1-6   | Maytown                      | HVAC #3 Unit                     | Repair      |                 |            | 4,453.72                |
| 231001031 On-Hold Concepts Inc              |                                | 1599  | 10/09/2                 |       | Claims                       | 6700                             |             | 616622          |            |                         |

| est Thurston Regional Fire A       | uthority                    | 10/   | 09/202                  | 23 To. | 10/09/                        |              | me:                              | 13:15:49                               | Date:<br>Page: | 10/11/20                     |
|------------------------------------|-----------------------------|-------|-------------------------|--------|-------------------------------|--------------|----------------------------------|----------------------------------------|----------------|------------------------------|
| Voucher Claimant                   | -                           | Trans | 057202                  | Date   | Type                          | Acct #       | Amount                           | Memo                                   | ruge.          |                              |
|                                    | 09/28/2023                  |       | )/2023                  |        | hly On Ha                     |              | Anount                           | Wento                                  |                | 19.95                        |
| 231001032 Patraca Linda Ellen      |                             | 1600  | 10/09/                  |        | Claims                        | 6700         | 111 20                           | Reimburseme                            | ant            |                              |
|                                    | Rcvd Date                   |       | e <b>Date</b>           |        | cription                      | 0700         | 111.55                           | Reinbursenn                            |                | Amount                       |
| REIMBURSEMENT                      | 09/22/2023                  | 10/09 | )/2023                  | Mile   | aqe QR3                       | 2023 (July,  | Aug, Sep)                        |                                        |                | 111.39                       |
| 231001033 Pilot Travel Centers LLC |                             | 1601  | 10/09/                  | 2023   | Claims                        | 6700         | 421.26                           | 627950031                              |                |                              |
| Invoice #                          | Rcvd Date                   | Due   | e Date                  |        | cription                      |              |                                  |                                        |                | Amount                       |
| 627950031                          |                             |       |                         |        | BN1-6 Fu                      | -            |                                  |                                        |                | 230.59                       |
| 627950031<br>627950031             |                             |       |                         |        | CH1-2 FL                      |              |                                  |                                        |                | 143.68<br>46.99              |
| 027950051                          | 10/04/2023                  | 10/09 | 72025                   | A24    | BN1 Fuel                      |              |                                  |                                        |                | 40.99                        |
| 231001034 Pioneer Fire And Securi  | ty Inc                      | 1602  | 10/09/                  | /2023  | Claims                        | 6700         | 1,780.91                         | 115314, 1153<br>115350, 1153<br>115768 |                | 8, 115353, 113<br>6, 115769, |
|                                    | Rcvd Date                   |       | e Date                  |        | cription                      |              |                                  |                                        |                | Amount                       |
|                                    | 09/22/2023                  |       |                         |        |                               |              | al Fire Alarm                    | •                                      |                | 205.00                       |
|                                    | 09/22/2023                  |       |                         |        |                               |              | re Alarm Insp                    |                                        | eries          | 179.59                       |
|                                    | 09/22/2023<br>09/22/2023    |       |                         |        |                               |              | 2023 Alarm M<br>Alarm Monito     |                                        |                | 113.51<br>113.51             |
|                                    | 09/22/2023                  | -     | -                       |        |                               | •            | Alarm Monit                      |                                        |                | 113.51                       |
|                                    | 09/22/2023                  |       |                         |        |                               |              | R Alarm Monit                    |                                        |                | 113.51                       |
| 115352                             | 09/22/2023                  | 10/09 | )/2023                  |        |                               | -            | Alarm Monite                     |                                        |                | 113.51                       |
|                                    | 09/22/2023                  |       |                         |        |                               |              | e Alarm Inspe                    |                                        |                | 408.77                       |
|                                    | 09/22/2023                  |       |                         |        |                               |              | re Alarm Insp                    |                                        |                | 270.00                       |
| 115768                             | 09/22/2023                  | 10/09 | )/2023                  | 1-6    | Maytown                       | Annual Fir   | e Alarm Inspe                    | ection                                 |                | 150.00                       |
| 231001035 Propane Northwest        |                             | 1603  | 10/09/                  | 2023   | Claims                        | 6700         | 1,051.48                         | 1511123932,                            | 15112451       | 98                           |
|                                    | Rcvd Date                   |       | e Date                  | Dese   | cription                      |              |                                  |                                        |                | Amount                       |
| 1511123932                         |                             |       |                         |        |                               |              | 577.70 qal)                      |                                        |                | 1,050.40                     |
| 1511245198                         | 09/28/2023                  | 10/09 | 9/2023                  | 1-7    | Old Hwy S                     | 99 Tank Re   | ntal                             |                                        |                | 1.08                         |
| 231001036 Puget Sound Energy       |                             | 1604  | 10/09/                  | 2023   | Claims                        | 6700         | 3,542.01                         |                                        |                |                              |
|                                    | Rcvd Date                   |       | e Date                  |        | cription                      |              |                                  |                                        |                | Amount                       |
| 200017639499                       |                             |       |                         |        |                               | und Aug23    | 3                                |                                        |                | 1,823.00<br>762.00           |
| 220025935044<br>220025936018       |                             |       |                         |        | Littlerock<br>Rochester       |              |                                  |                                        |                | 326.17                       |
| 220025935051                       |                             |       |                         |        | Scott Lake                    |              |                                  |                                        |                | 146.85                       |
| 220025935077                       |                             |       |                         |        | Michigan                      |              |                                  |                                        |                | 54.16                        |
| 220025935069                       |                             |       |                         |        | Maytown                       |              |                                  |                                        |                | 383.22                       |
| 220006625754                       | 09/22/2023                  | 10/09 | )/2023                  | 1-7    | Old Hwy S                     | 99 Aug23     |                                  |                                        |                | 46.61                        |
| 231001037 Quest Diagnostics        |                             | 1605  | 10/09/                  | 2023   | Claims                        | 6700         | 40.95                            | 926430212                              |                |                              |
| <i>Invoice #</i><br>9206430212     | <b>Rcvd Date</b> 10/05/2023 |       | <b>e Date</b><br>0/2023 |        | <b>cription</b><br>g Screenin | ig (R. Calic | a)                               |                                        |                | <b>Amount</b><br>40.95       |
| 231001038 Rochester Lumber         |                             | 1606  | 10/09/                  | /2023  | Claims                        | 6700         | 239.90                           | 1212564, 121<br>1214086, 121           |                | 3266, 1214149                |
|                                    | Rcvd Date                   |       | e Date                  |        | cription                      |              |                                  |                                        |                | Amount                       |
|                                    | 09/13/2023                  |       |                         |        |                               |              | /eed Eater Lin                   | ie                                     |                | 21.61                        |
|                                    | 09/13/2023                  |       |                         |        |                               | Drop Cord    |                                  | ningt (n=1-1                           |                | 21.92<br>116.83              |
|                                    | 09/13/2023<br>09/13/2023    |       |                         |        |                               |              | & Flaq Pole Pi<br>& Flaq Pole Pi |                                        |                | 33.80                        |
|                                    | 09/13/2023                  |       |                         |        |                               | Drop Cord    |                                  | σμετι (μαιπι,                          |                | 64.64                        |
|                                    | 09/13/2023                  |       |                         |        |                               |              | (plugs)<br>I (plugs) Retu        | rn                                     |                | -18.90                       |
| 231001039 Rochester Water Associ   | iation                      | 1607  | 10/09/                  | (2023  | Claims                        | 6700         | 101 10                           | 100100                                 |                |                              |
|                                    |                             |       | 10/09/<br>e Date        |        | cription                      | 0700         | 121.13                           | 100100                                 |                | Amount                       |
|                                    | Dovd Date                   |       |                         |        |                               |              |                                  |                                        |                |                              |
| Invoice #                          | <b>Rcvd Date</b> 09/26/2023 |       |                         |        | -                             | Water Srv    | С.                               |                                        |                | 121.13                       |