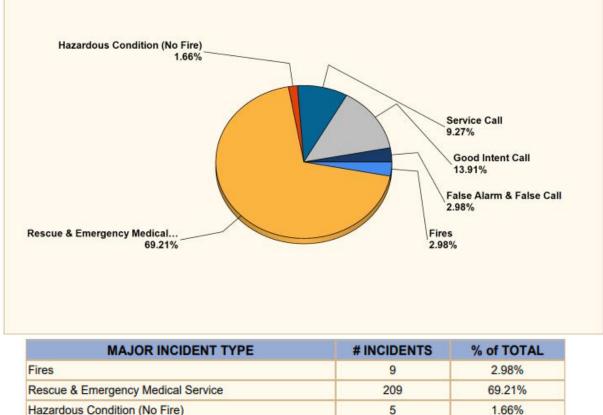

# XI. DEPARTMENT REPORTS

| ITEM                                                                             | Page(s) | RESPONSIBLE         | OUTCOME                        |
|----------------------------------------------------------------------------------|---------|---------------------|--------------------------------|
| <ol> <li>Chief/Safety/Training Reports</li> <li>Commissioner Meetings</li> </ol> | 24-43   | Chief Smith<br>BOFC | Informational<br>Informational |